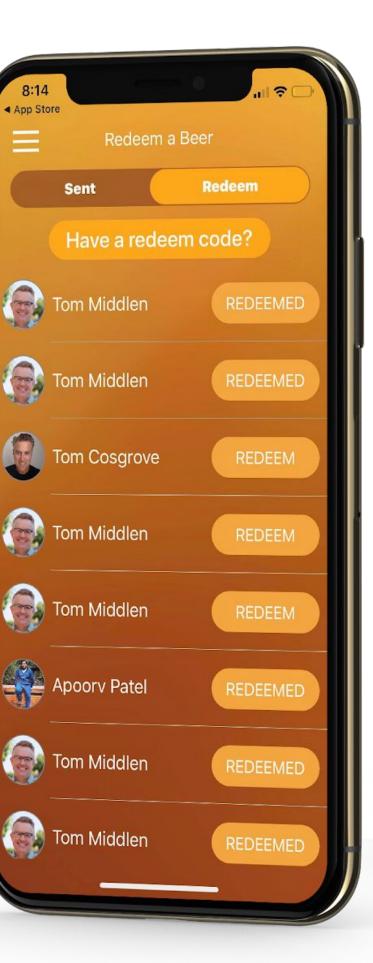

### BeerYou

Hi Dev designed the logo, brand and all the UI/UX. We built native iOS, Android apps and the website. BeerYou is the beer gifting app!

# How it works

Have a friend or colleague on the other side of the world? The other side of the country? The other side of the bar? Send a beer to them now! Your wonderfully benevolent gift of beer can be redeemed at over 20,000 locations.

### Features

ADD A FRIEND

TAP BEER

SEND BEER

BEER DELIVERED

It's that simple.