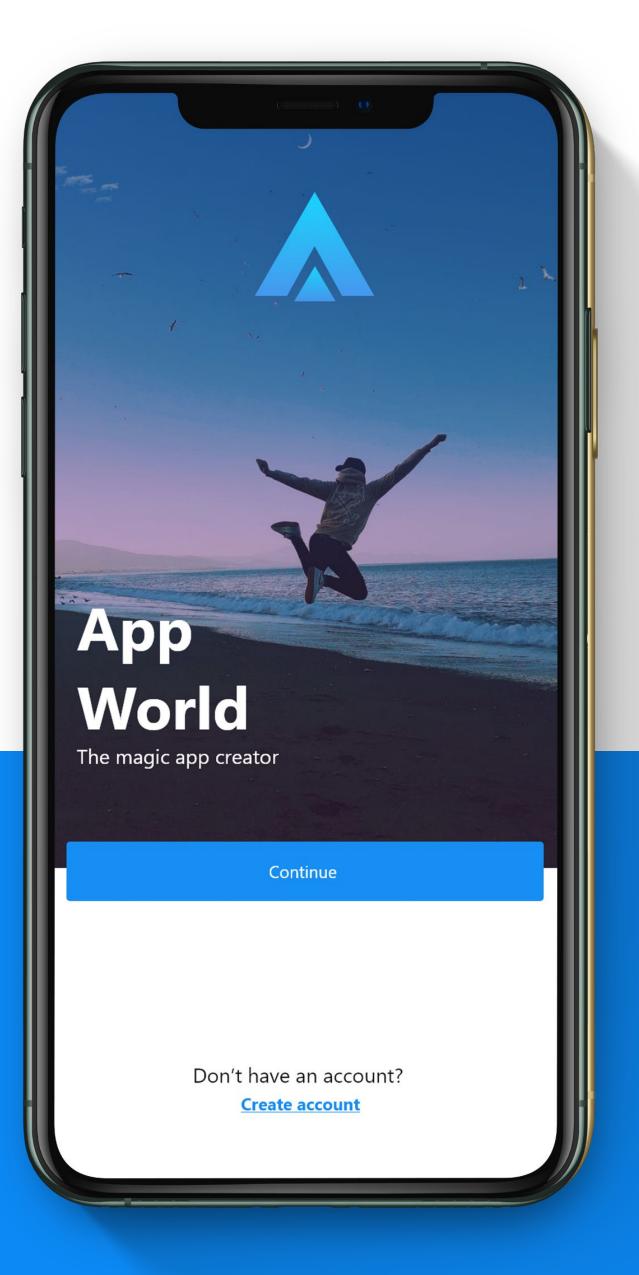

## AppWorld

AppWorld is a progressive web app designed by Hi Dev to allow users to create and own their own applications for entertainment and business. Touted as the "SquareSpace" for app creation, this allows anyone to be a creator.

AppWorld provides users with templates to create custom applications right from their phone to promote their business and brand.

Much like how SquareSpace has elevated the landscape of custom websites, AppWorld gives creators the ability to launch their own products in a new type of app store.

- Create your own app with photo gallery, audio, and video functions
- All apps are hosted on custom AppWorld app store
- Intuitive design and templates for all demographics to create their own apps