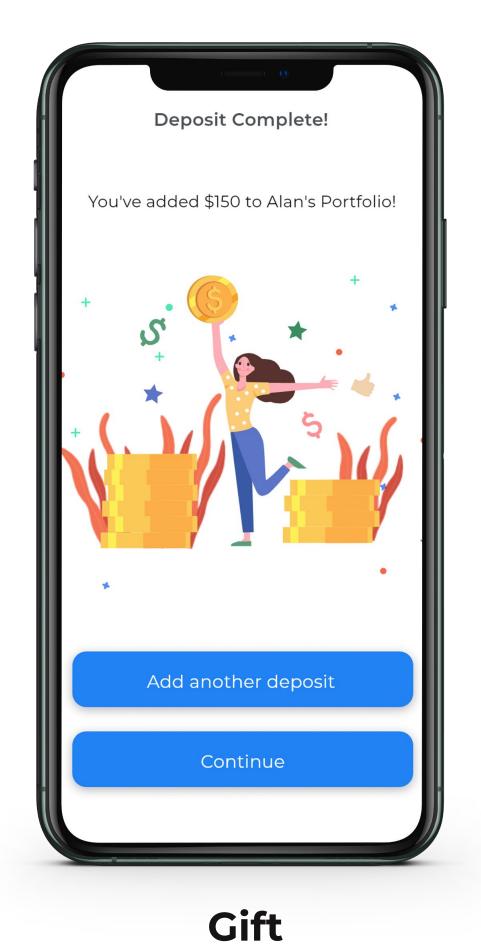

### Masari

Built from the ground up by Hi Dev, Masari redefines financial planning by allowing users to send gift funds directly into a recipient's investment portfolio. Masari provides users with the ability to create various portfolio types with guaranteed returns.

Create Portfolio

- Create your investment portfolio from a set of predetermined plans best suited for your needs
- Select a recipient on Masari to send a gift to.
- Choose from a one-time deposit or gift or set up recurring schedule for easy investing

Send a gift instantly