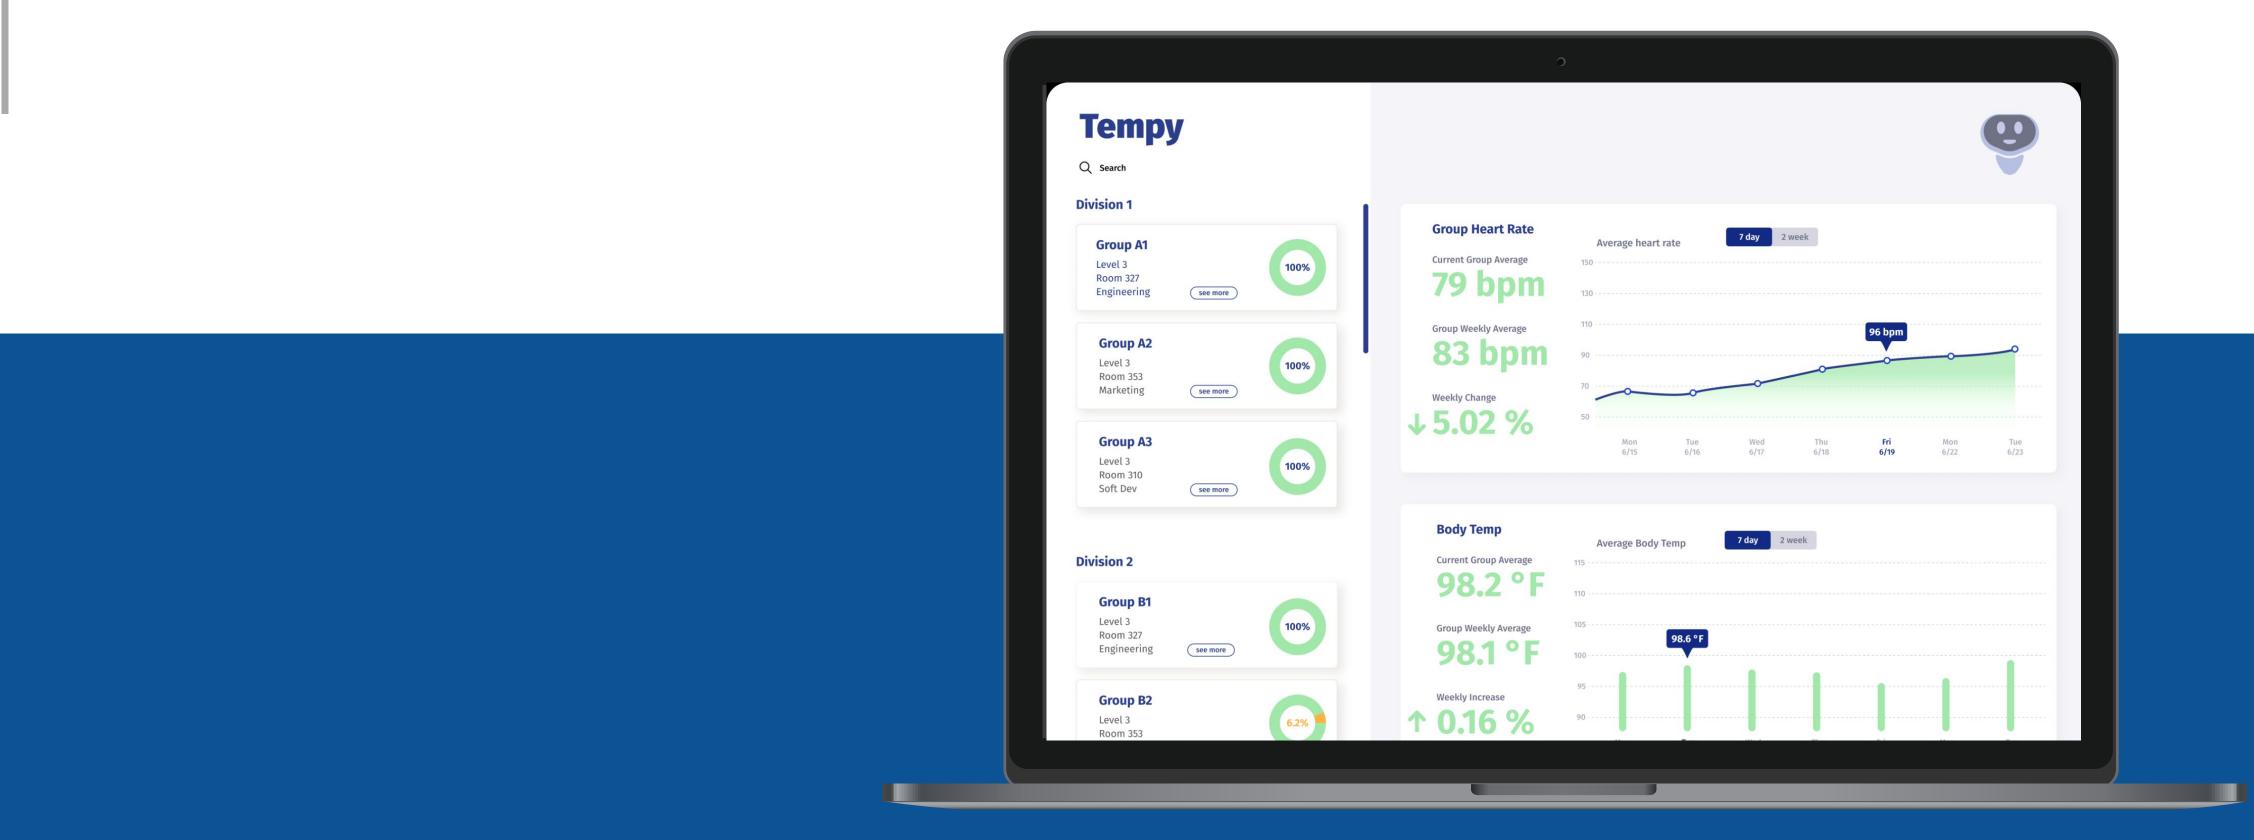

### Tempy

anomalies among groups of individuals. During times of the pandemic, the concept of Tempy was highly sought after to monitor the vitals of specific groups.

# Project Tempy integrates with medical hardware to track temperatures and heart rates to predict

### Data Projection

Tempy connects with hardware to display data based on temperature and heart rate. Fluctuations can raise warning flags and predict any possible issues.

| vision 1                  |          | Group Heart Rate      |               |             | 7 day 2     | week        |             |             |
|---------------------------|----------|-----------------------|---------------|-------------|-------------|-------------|-------------|-------------|
| Group A1<br>Level 3       |          | Current Group Average | Average heart | rate        | / day 2     | week        |             |             |
| Room 327<br>Engineering ( | see more | <b>99 bpm</b>         | 130           |             |             |             |             |             |
| Group A2                  |          | Group Weekly Average  | 110           |             |             |             | 96 bpm      |             |
| Level 3                   | 100%     | <b>94 bpm</b>         | 90            |             |             |             |             |             |
| Room 353<br>Marketing (   | see more | Weekly Change         | 70            |             |             |             |             |             |
|                           |          | <b>↑4.7 %</b>         | 50            |             |             |             |             |             |
| Group A3                  |          | 1 4.7 70              | Mon<br>6/15   | Tue<br>6/16 | Wed<br>6/17 | Thu<br>6/18 | Fri<br>6/19 | Mon<br>6/22 |
| Level 3<br>Room 310       | 100%     |                       |               |             |             |             |             |             |
| Soft Dev (                | see more |                       |               |             |             |             |             |             |
|                           |          | Body Temp             | Average Body  | Temp        | 7 day 2     | week        |             |             |
| vision 2                  |          | Current Group Average | 115           | Temp        |             |             |             |             |
| Cuerto D1                 |          | <b>98.2</b> °F        | 110           |             |             |             |             |             |
| Group B1<br>Level 3       | 100%     | Group Weekly Average  | 105           |             |             |             |             |             |
| Room 327<br>Engineering ( | see more |                       | 100           | 98.6 ° F    |             |             |             |             |
|                           |          | <b>30,</b> I          | 100           |             |             |             |             |             |

### Key Vitals At A Glance