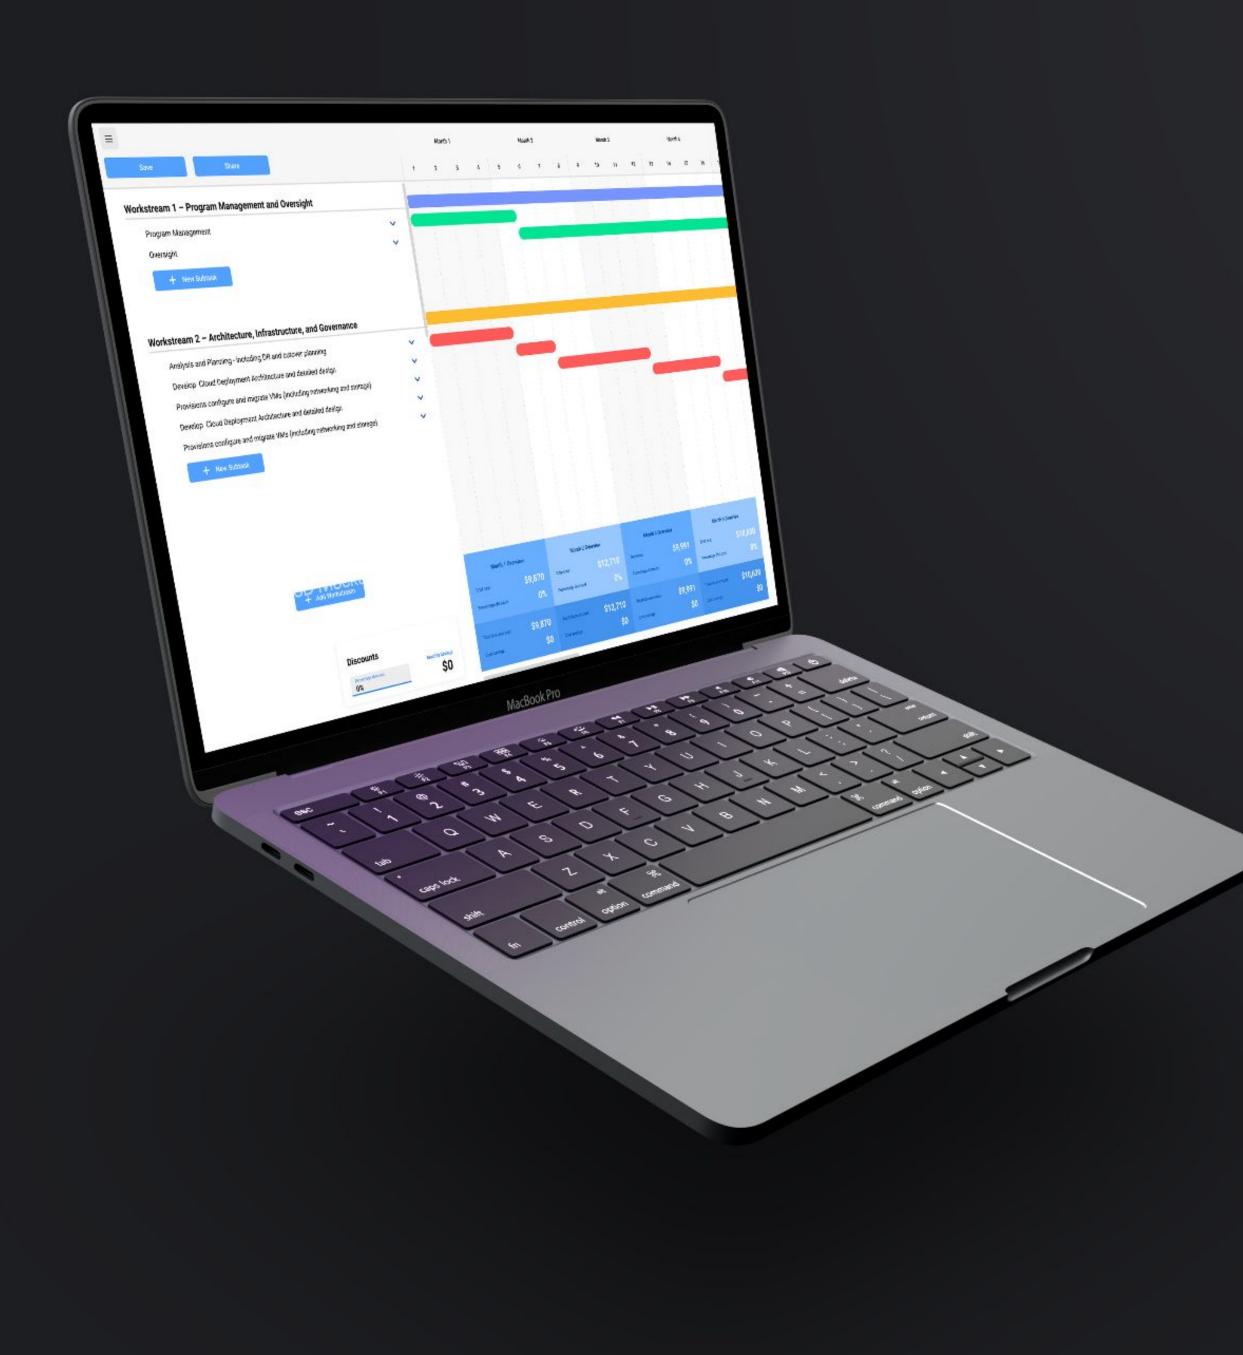

### Prophet

Hi Dev was commissioned by Oracle's Sales Team to create an internal cloud sales tool. Prophet the Gantt-style layout.

ORACLE®

### allows sales reps to produce instant quotes that clients can view and understand with the help of

|                                                                                      |                                   | 0             |                                   |               |                                   |               |                                   |               |
|--------------------------------------------------------------------------------------|-----------------------------------|---------------|-----------------------------------|---------------|-----------------------------------|---------------|-----------------------------------|---------------|
|                                                                                      | Month 1                           |               | Month 2                           |               | Month 3                           |               | Month 4                           |               |
| Save Share                                                                           | 1 2                               | 3 4           | 5 6                               | 7 8           | 9 10                              | 11 12         | 13 14                             | 15 16 17      |
| Norkstream 1 – Program Management and Oversight                                      |                                   |               |                                   |               |                                   |               |                                   |               |
| < Project Management                                                                 |                                   |               |                                   |               |                                   |               |                                   |               |
| + New Subtask                                                                        |                                   |               |                                   |               |                                   |               |                                   |               |
|                                                                                      |                                   |               |                                   |               |                                   |               |                                   |               |
| Vorkstream 2 – Architecture, Infrastructure, and Governance                          |                                   |               |                                   |               |                                   |               |                                   |               |
| Analysis and Planning - including DR and cutover planning                            |                                   |               |                                   |               |                                   |               |                                   |               |
| Develop Cloud Deployment Architecture and detailed design                            |                                   |               |                                   |               |                                   |               |                                   |               |
| Provisions configure and migrate VMs (including networking and storage) $\checkmark$ |                                   |               |                                   |               |                                   |               |                                   |               |
| + New Subtask                                                                        |                                   |               |                                   |               |                                   |               |                                   |               |
|                                                                                      |                                   |               |                                   |               |                                   |               |                                   |               |
|                                                                                      |                                   |               | Unit Test                         |               |                                   |               |                                   | 00.7          |
| Vorkstream 3 – Apps                                                                  |                                   | i.            |                                   |               | Integration Tes                   | sting         | UAT                               | DR T          |
| Move Dev Environment   Move QA Environment                                           | -                                 |               | Unit Test                         |               | Integration Tes                   | sting         |                                   |               |
| Mock Production Migration                                                            |                                   |               |                                   |               |                                   |               | UAT                               |               |
| Create DR Environment (against mock prod instance)                                   |                                   |               |                                   |               |                                   |               |                                   | DR T          |
| + New Subtask                                                                        |                                   |               |                                   |               |                                   |               |                                   |               |
| + Add Workstream                                                                     |                                   |               |                                   |               |                                   |               |                                   |               |
| T Aud Workstream                                                                     | Month 1 Ov                        |               | Month 2                           |               | Month 3 C                         |               | Month 4 C                         |               |
|                                                                                      | Total cost<br>Percentage discount | \$6,450<br>0% | Total cost<br>Percentage discount | \$8,311<br>0% | Total cost<br>Percentage discount | \$7,893<br>0% | Total cost<br>Percentage discount | \$7,191<br>0% |
| <b>D</b> <sup>1</sup> and <b>m</b>                                                   | Percentage discount               | 0 %           | r crocinage discoullt             | 0 %           | - ercentage uscount               | 0%            | + creanage discount               | 0 %           |
| Discounts                                                                            | Total discount cost               | \$6,450       | Total discount cost               | \$8,311       | Total discount cost               | \$7,893       | Total discount cost               | \$7,191       |
| Percentage discount \$0%                                                             |                                   | \$0           | Cost savings                      | \$0           | Cost savings                      | \$0           | Cost savings                      | \$0           |

- Create Workstreams to input SKUS
- Input usage to determine costs
- Get 1, 2, to 5 year cost forecasts on product usage