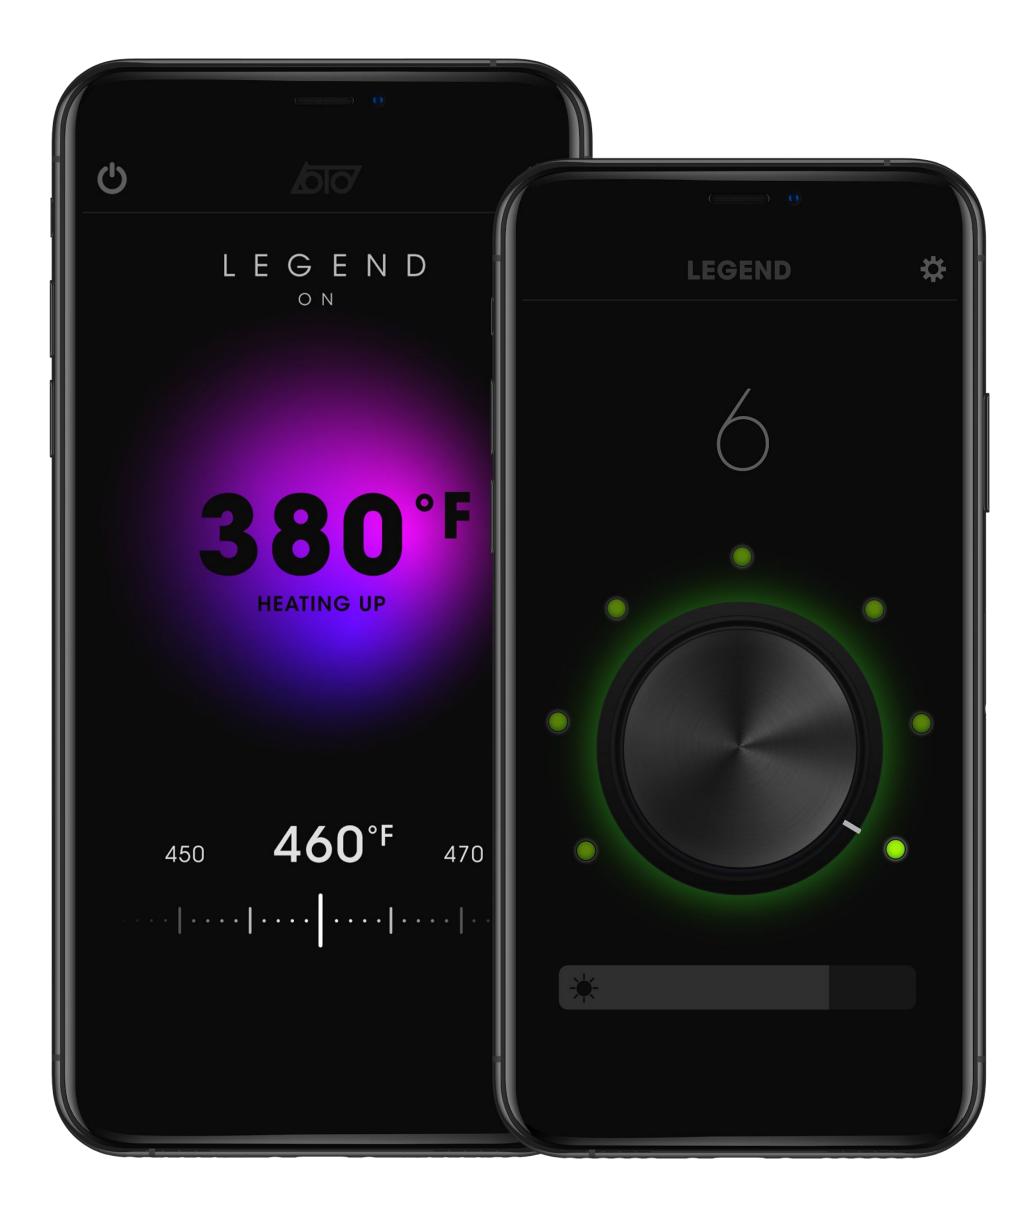

### LotoLabs

Hi Dev built the native iOS and Android apps for LotoLabs. We connected the apps with the "Legend" firmware to control the temperature, color and settings of the hardware device. We used Bluetooth LE technology.

### How it works

LotoLabs has a patented magnetic heat induction coil inside their vaporizer which is controlled by the mobile applications we built.

We use Bluetooth LE and their firmware to connect & control the device.

### Front End Development

LotoLabs has a sleek, sexy design and we were sure to implement it exactly how it was designed to be for both iOS and Android.