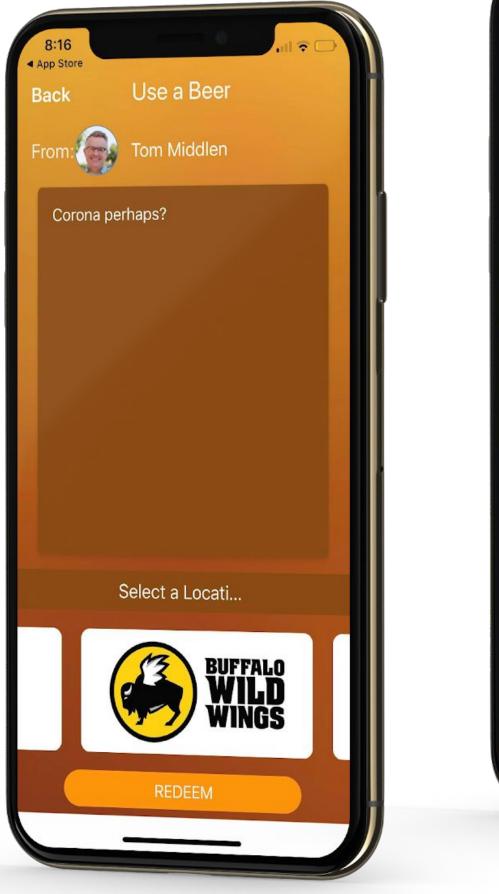

### BeerYou

Hi Dev designed the logo, brand and all the UI/UX. We built native iOS, Android apps and the website. BeerYou is the beer gifting app!

# How it works

Have a friend or colleague on the other side of the world? The other side of the country? The other side of the bar? Send a beer to them now! Your wonderfully benevolent gift of beer can be redeemed at over 20,000 locations.

### Features

ADD A FRIEND

TAP BEER

SEND BEER

BEER DELIVERED

It's that simple.