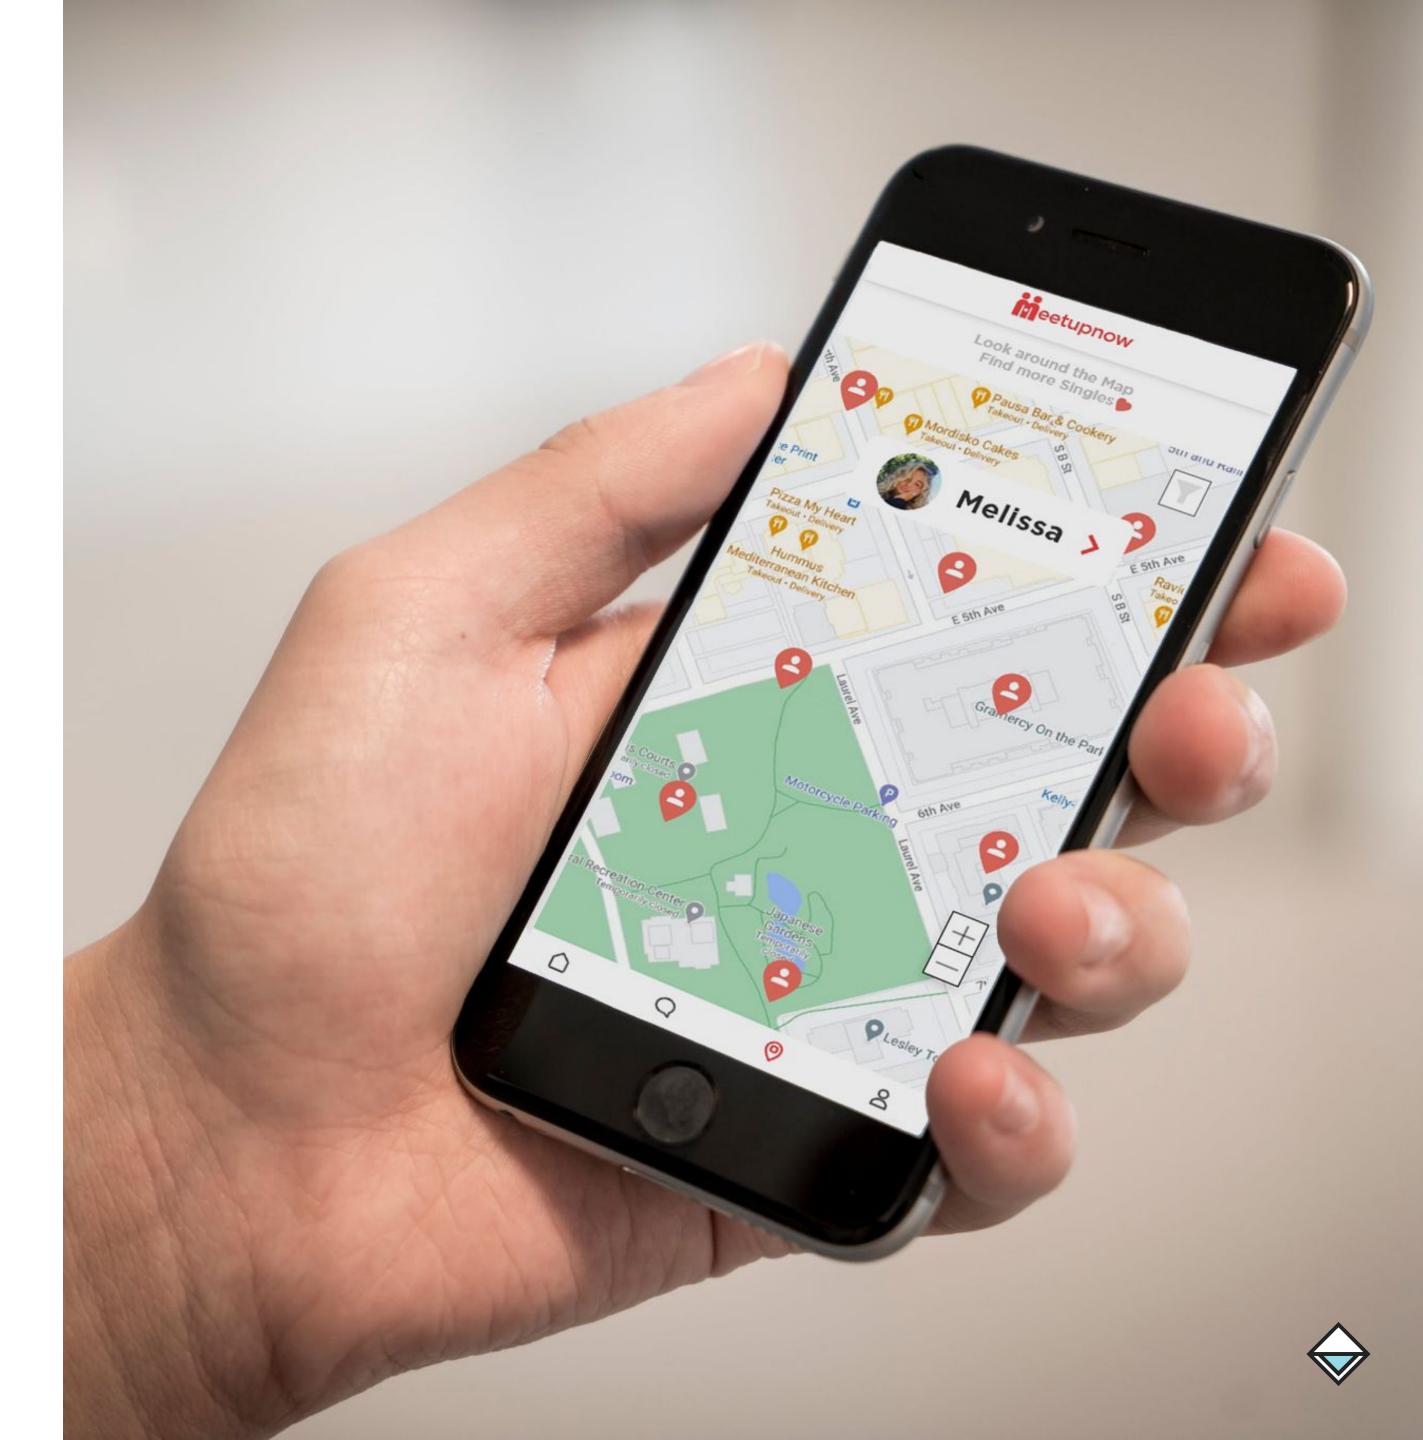

## MeetUp Now

Meet Up Now reinvents the social dating world by allowing users to connect instantly with each other nearby. Users can avoid guessing games and see instantly who is open to meeting new people.

- Heat map of local singles around you
- Instant Messaging
- No waiting, no swiping
- Go to <u>www.meetupnow.com</u> to learn more

- Profile
- Messaging
- Map Search
- Blocking
- Real-Time location based singles around you