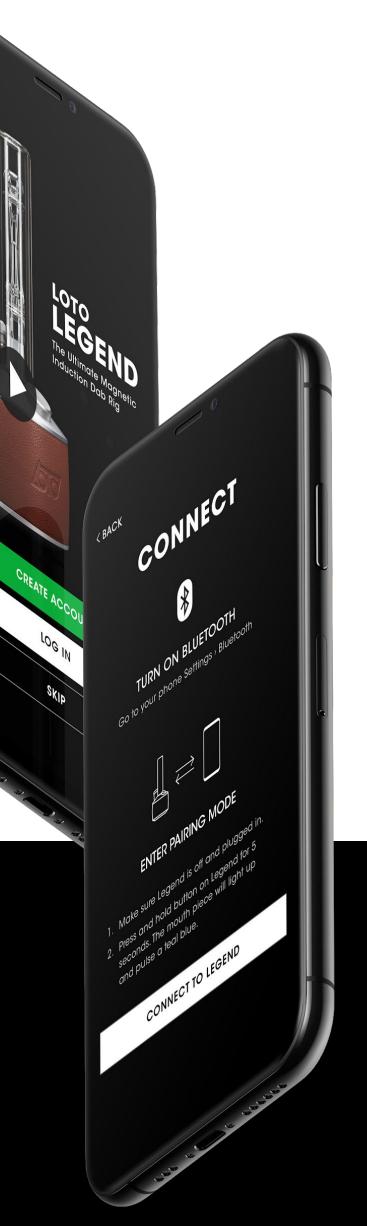

### LotoLabs

Hi Dev built the native iOS and Android apps for LotoLabs. We connected the apps with the "Legend" firmware to control the temperature, color and settings of the hardware device. We used Bluetooth LE technology.

### How it works

LotoLabs has a patented magnetic heat induction coil inside their vaporizer which is controlled by the mobile applications we built.

We use Bluetooth LE and their firmware to connect & control the device.

### Front End Development

LotoLabs has a sleek, sexy design and we were sure to implement it exactly how it was designed to be for both iOS and Android.