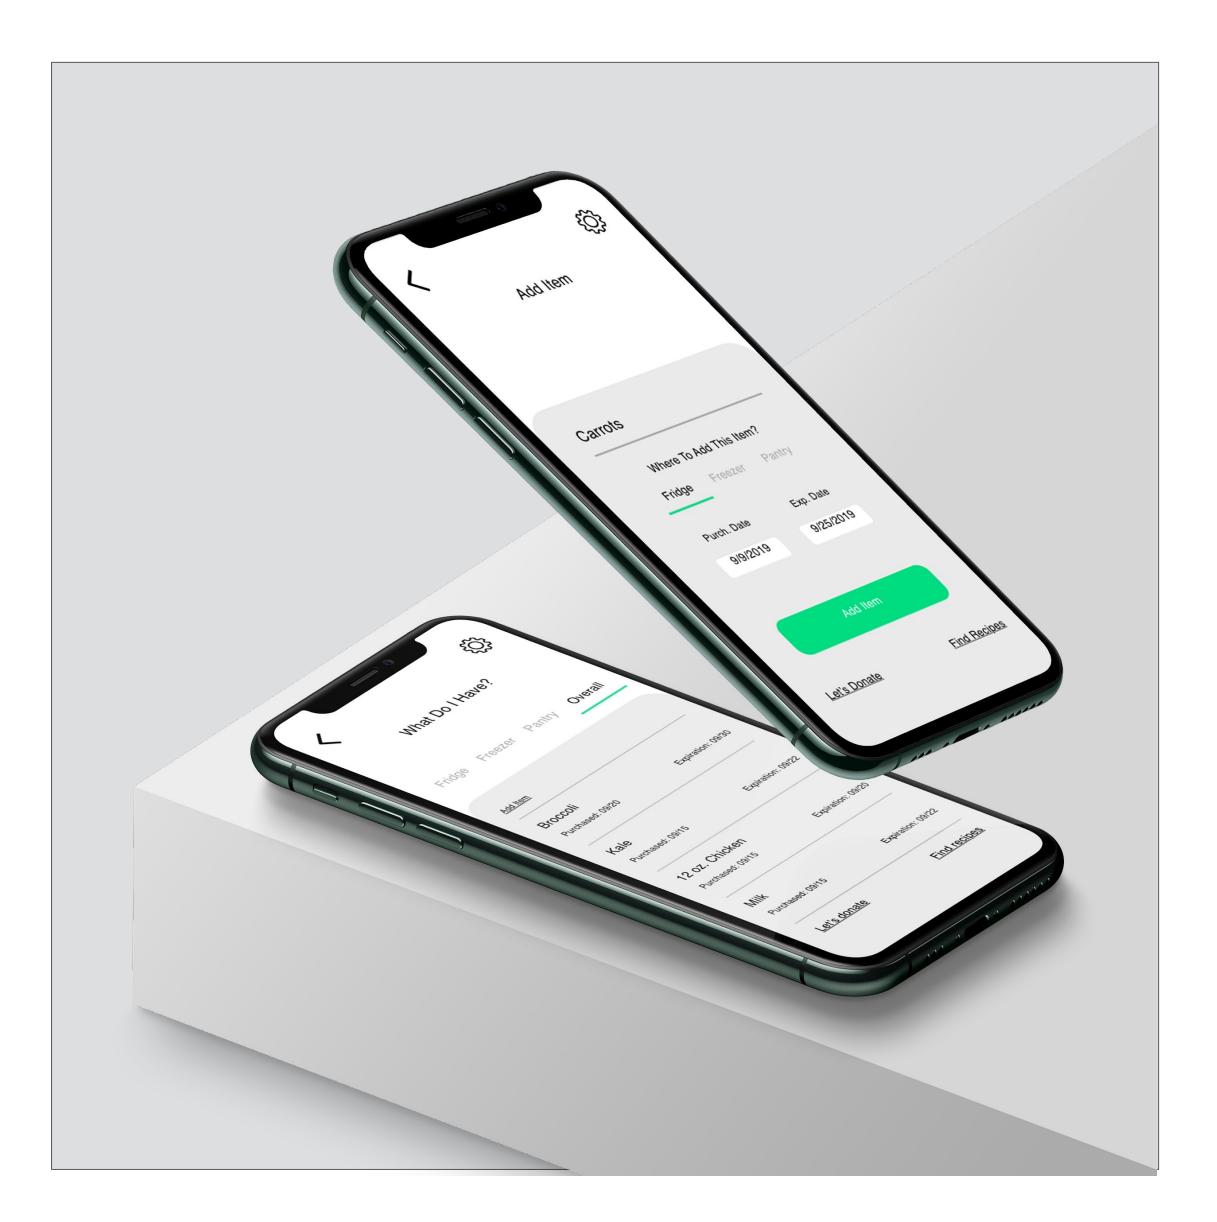

# **Fresh Choices**

Hi Dev designed the logo, brand and UI/UX. We built both the iOS and Android App. DB, infrastructure and hosting was all done with Google Firebase. The app allows users to view food items at all times and can be personalized to remind them of when food is about to expire.

# How it works

After grocery shopping, users input their items into the app. Simply type in a food product, a drop down will populate with commonly purchased items, and the expiration will automatically be calculated for the user.

### Features

Repository of all groceries, current and past

Set expirations for groceries.

Set reminders

Automatic push notifications for food expiring.

Store photos of all receipts

Hi Dev designed and developed D365 for iOS and Android. The app is a Linkedin / Instagram for Dentists to collaborate, showcase their work, share methodology and connect with other local dentists around them.