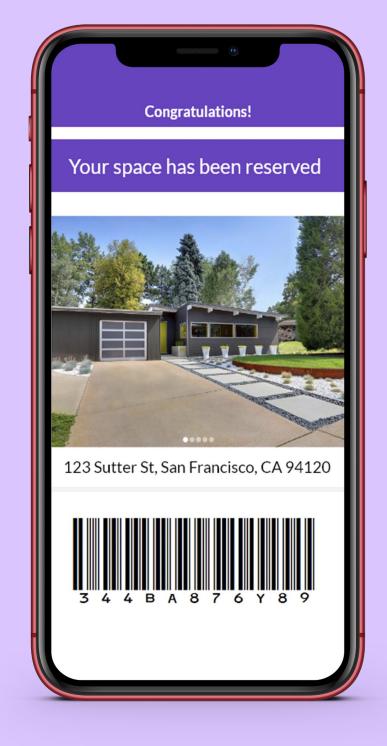

### **SpotWayz**

The "AirBnB for driveways." Hi Dev designed the logo, brand, UI/UX and built a prototype. SpotWayz opens up a new market for renting out driveways and open parking spots in private lots & residential properties.

**Community of Smart Parkers** 

|                  | •                                        |
|------------------|------------------------------------------|
| <                | ep 2, 12:00pm                            |
| Parker 🚺 Host    | Clay St<br>The Fairmont<br>San Francisop |
| Become a Host    | ia-St<br>Pine \$12                       |
| Account          | Bush St<br>G<br>gutter St Sar            |
| 戀 Settings       | \$38]                                    |
| 🛞 Invite Friends | Geary St                                 |
| 💭 Help           | arrell St<br>d Quiet<br>dway Ave         |
| ••• More         | 0 min Compact                            |
| ← Sign Out       | Cable Car Museu                          |
|                  | lessages Explore                         |
|                  |                                          |

# How it works

Users have the ability to host an empty driveway spot on their property and place it out for rent. Patrons of the app can rent spaces ahead of time to save time looking for spaces in busy areas