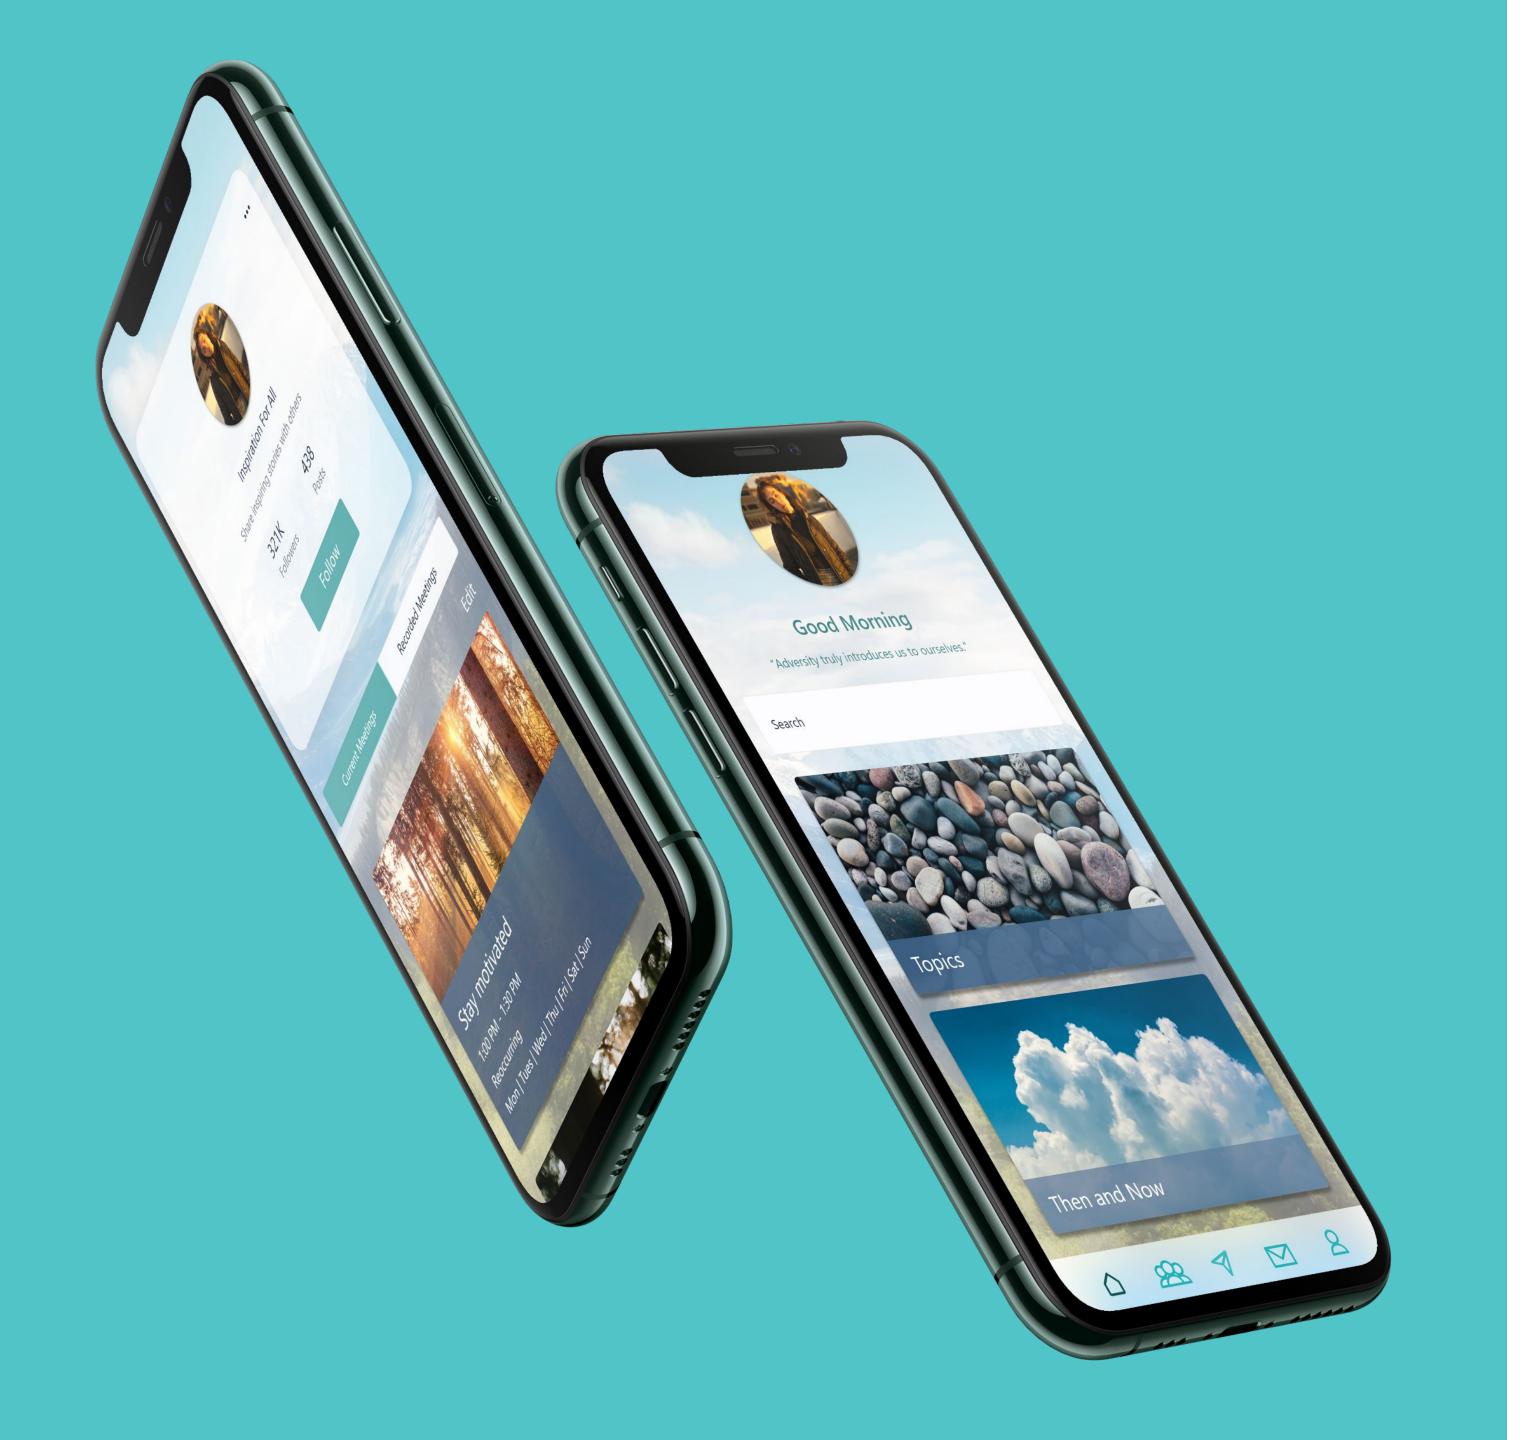

### Rebos

Teaming up with Alcoholics Anonymous, Hi Dev helped bring this idea to life from the ground up. Starting from an initial pitch, we worked closet with our client in building his dream into a reality. Our initial focus was on product design and creating an intuitive UI/UX that lived up to the standards of the vision. From there we developed this app on iOS and Android platforms while continuously adding features as we gained more knowledge from our UX research.

Rebos empowers participants in Alcoholics Anonymous to meet and seek advice whenever they need it.

As a social platform for its participants, Rebos allows users to host virtual meetings, create topic threads, and communicate about their journey into sobriety among their trusted peers.