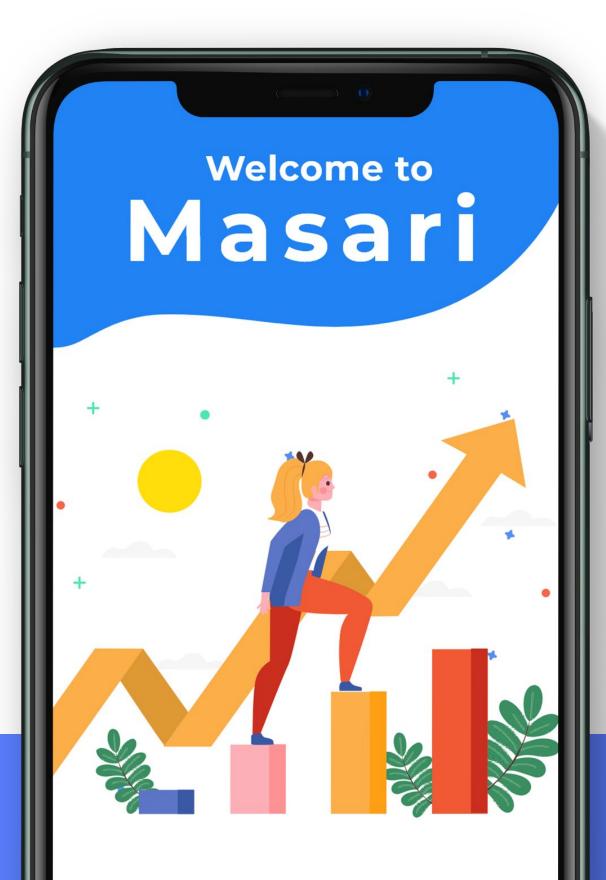

### Masari

Built from the ground up by Hi Dev, Masari redefines financial planning by allowing users to send gift funds directly into a recipient's investment portfolio. Masari provides users with the ability to create various portfolio types with guaranteed returns.

Create Portfolio

- Create your investment portfolio from a set of predetermined plans best suited for your needs
- Select a recipient on Masari to send a gift to.
- Choose from a one-time deposit or gift or set up recurring schedule for easy investing

Send a gift instantly

#### Customize

Choose a unique gift template

Build a strong financial future