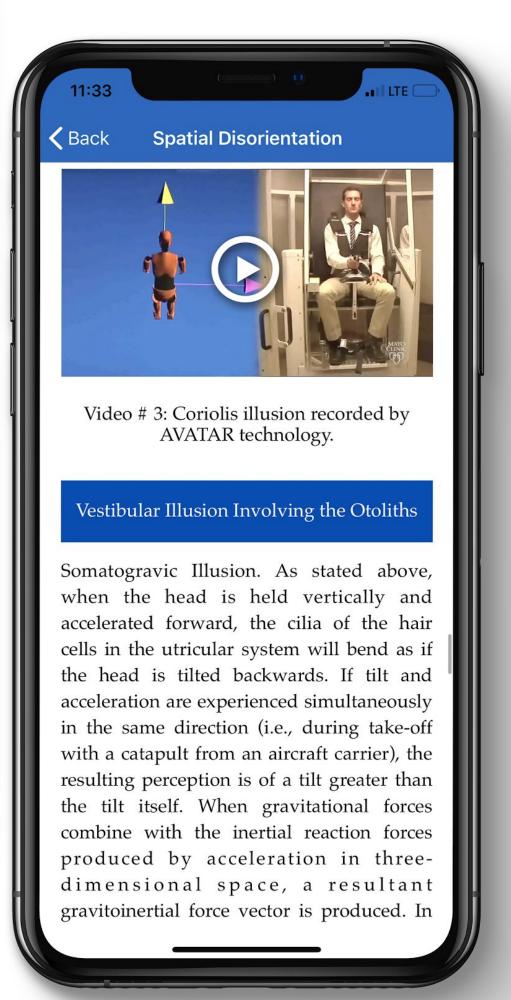

# Medicine at the Extreme

Hi Dev partnered with Mayo Clinic and three of their top doctors to develop an iOS app with invaluable information.

The app can be accessed in any environment, worldwide & even in space! It's an e-book that scientists, doctors, astronauts and adventurous people can utilize in harsh environments.

#### No Wifi or Service Required

Access information, that can help save your life, right from your mobile device.

#### **Proprietary Content**

All content including text, images, videos and media are produced and provided by Mayo Clinic.