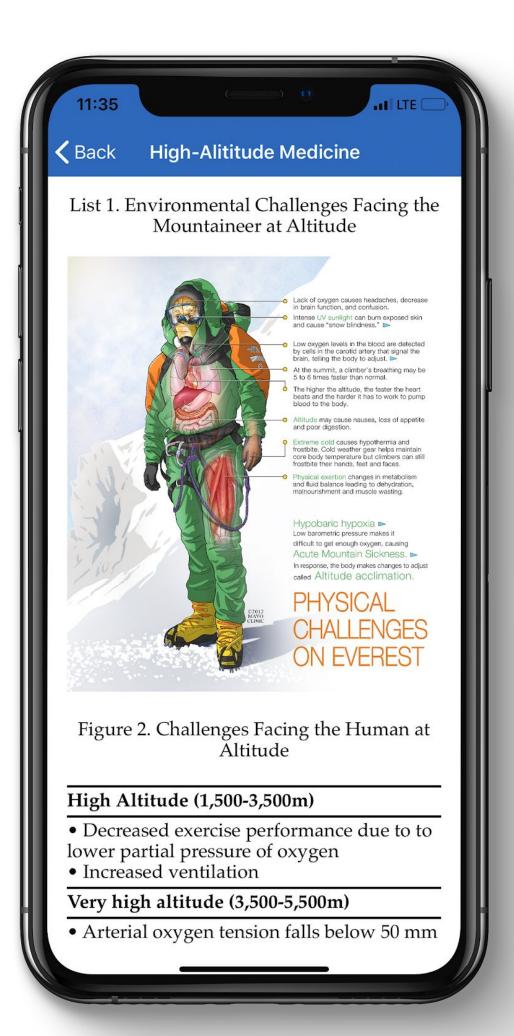

# Medicine at the Extreme

Hi Dev partnered with Mayo Clinic and three of their top doctors to develop an iOS app with invaluable information.

The app can be accessed in any environment, worldwide & even in space! It's an e-book that scientists, doctors, astronauts and adventurous people can utilize in harsh environments.

#### No Wifi or Service Required

Access information, that can help save your life, right from your mobile device.

#### **Proprietary Content**

All content including text, images, videos and media are produced and provided by Mayo Clinic.