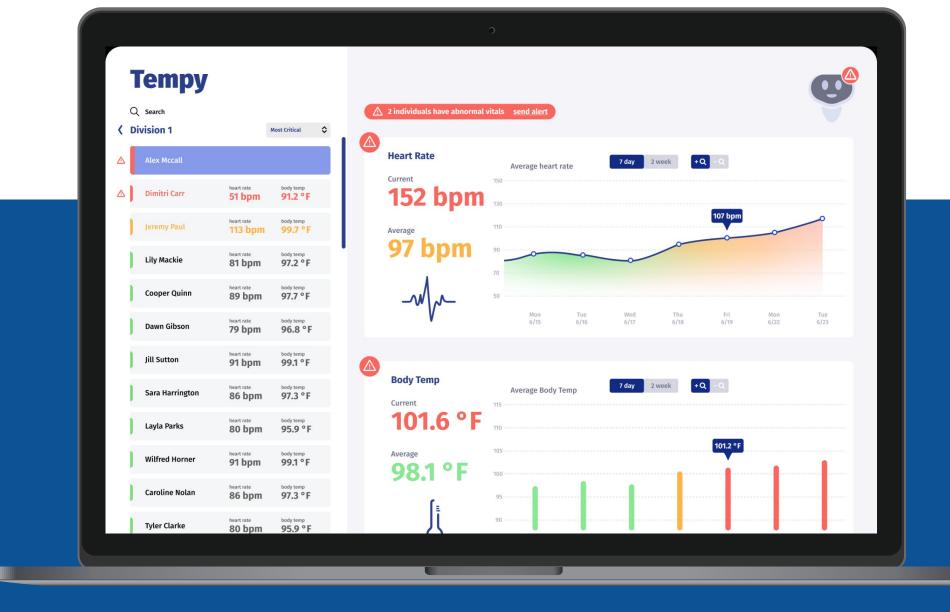

### Tempy

anomalies among groups of individuals. During times of the pandemic, the concept of Tempy was highly sought after to monitor the vitals of specific groups.

# Project Tempy integrates with medical hardware to track temperatures and heart rates to predict

### Data Projection

Tempy connects with hardware to display data based on temperature and heart rate. Fluctuations can raise warning flags and predict any possible issues.

| vision 1                  |          | Group Heart Rate      |               |             | 7 day 2     | week        |             |             |
|---------------------------|----------|-----------------------|---------------|-------------|-------------|-------------|-------------|-------------|
| Group A1<br>Level 3       |          | Current Group Average | Average heart | rate        | / day 2     | week        |             |             |
| Room 327<br>Engineering ( | see more | <b>99 bpm</b>         | 130           |             |             |             |             |             |
| Group A2                  |          | Group Weekly Average  | 110           |             |             |             | 96 bpm      |             |
| Level 3                   | 100%     | <b>94 bpm</b>         | 90            |             |             |             |             |             |
| Room 353<br>Marketing (   | see more | Weekly Change         | 70            |             |             |             |             |             |
|                           |          | <b>↑4.7 %</b>         | 50            |             |             |             |             |             |
| Group A3                  |          | 1 4.7 70              | Mon<br>6/15   | Tue<br>6/16 | Wed<br>6/17 | Thu<br>6/18 | Fri<br>6/19 | Mon<br>6/22 |
| Level 3<br>Room 310       | 100%     |                       |               |             |             |             |             |             |
| Soft Dev (                | see more |                       |               |             |             |             |             |             |
|                           |          | Body Temp             | Average Body  | Temp        | 7 day 2     | week        |             |             |
| vision 2                  |          | Current Group Average | 115           | Temp        |             |             |             |             |
| Cuerto D1                 |          | <b>98.2</b> °F        | 110           |             |             |             |             |             |
| Group B1<br>Level 3       | 100%     | Group Weekly Average  | 105           |             |             |             |             |             |
| Room 327<br>Engineering ( | see more |                       | 100           | 98.6 ° F    |             |             |             |             |
|                           |          | <b>30,</b> I          | 100           |             |             |             |             |             |

### Key Vitals At A Glance