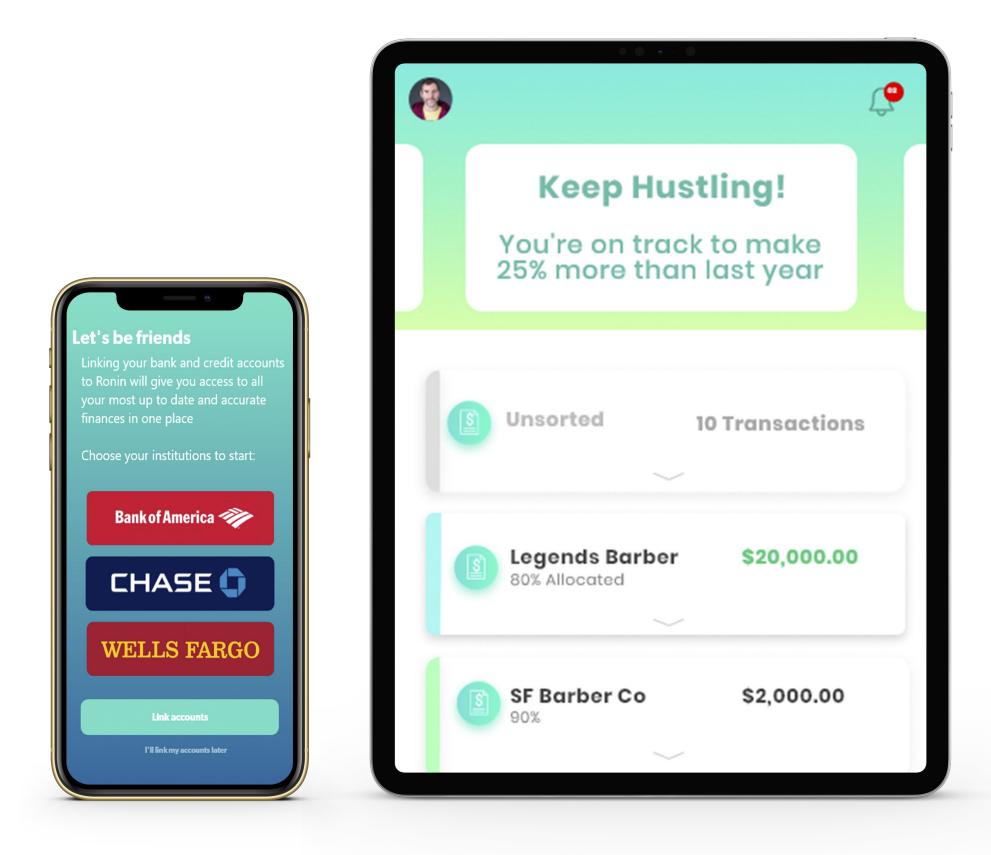

### Ronin

Hi Dev designed the logo, brand and UI/UX and then built the iOS app. Ronin allows independent contractors to log their income and automate their tax savings.

Hi Dev has successfully integrated Plaid (Visa) & Dwolla

#### Sync Bank Accounts

Sync your bank accounts with Ronin for a flawless income and expense tracking experience