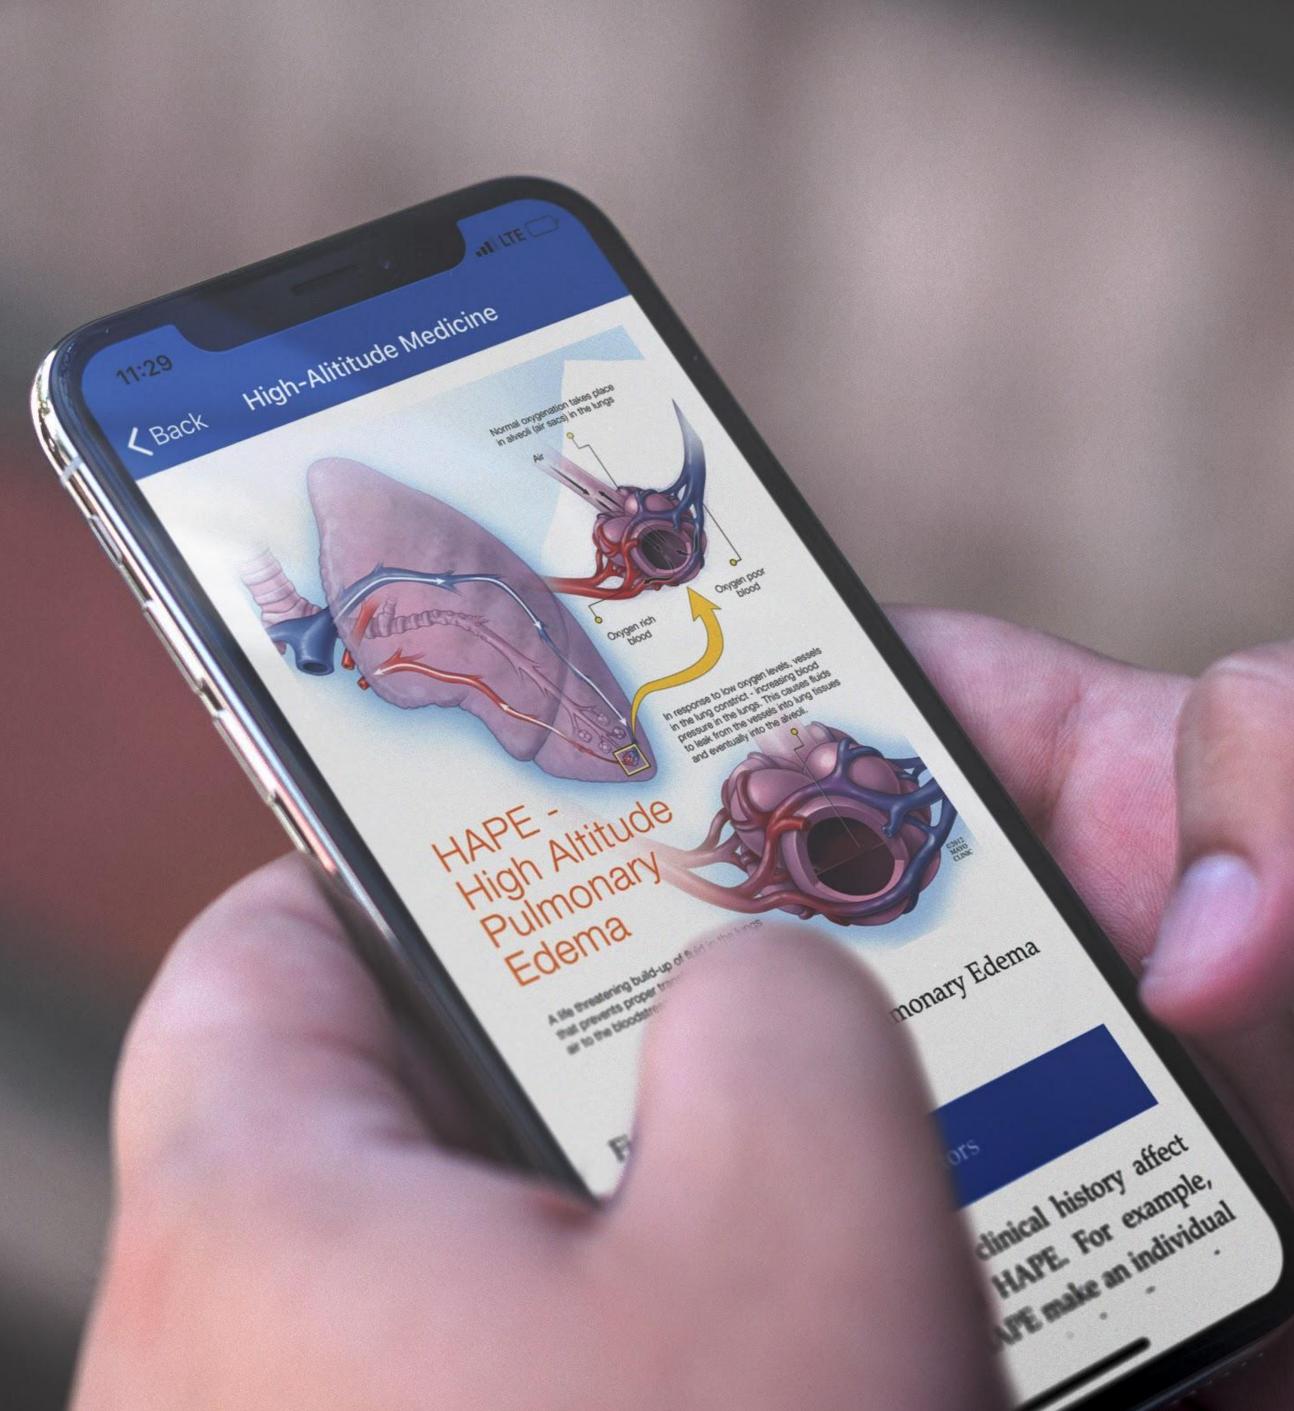

# Medicine at the Extreme

Hi Dev partnered with Mayo Clinic and three of their top doctors to develop an iOS app with invaluable information.

The app can be accessed in any environment, worldwide & even in space! It's an e-book that scientists, doctors, astronauts and adventurous people can utilize in harsh environments.

#### No Wifi or Service Required

Access information, that can help save your life, right from your mobile device.