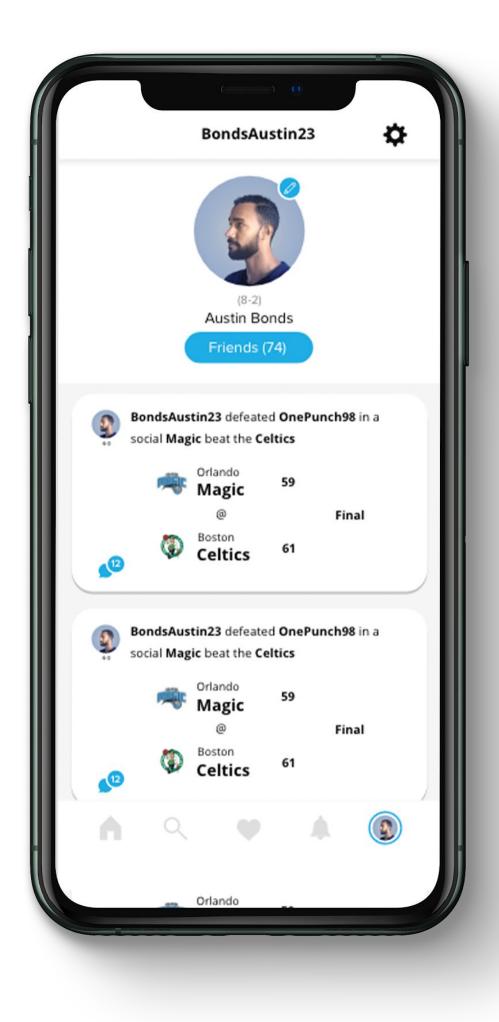

# Doughnut

Hi Dev designed the logo, brand and UI/UX. We built both the iOS and Android app using Microsoft's Xamarin. The platform utilizes many API calls and can handle hundreds of thousands of users since we are using AWS on the back-end.

# How it works

Users can challenge their friends by choosing the team who is going to win the live game. Who ever wins the game also wins (takes) the other persons Doughnuts. Doughnuts can the be redeemed for gift cards and donations to charities.

#### **Real-Time Game Feed**

We integrated with multiple sport feed APIs to pull real-time games and present them on the app.

#### **Peer to Peer Challenging**

Live social interaction between users during the game. A new experience to enjoy with friends while watching the game.