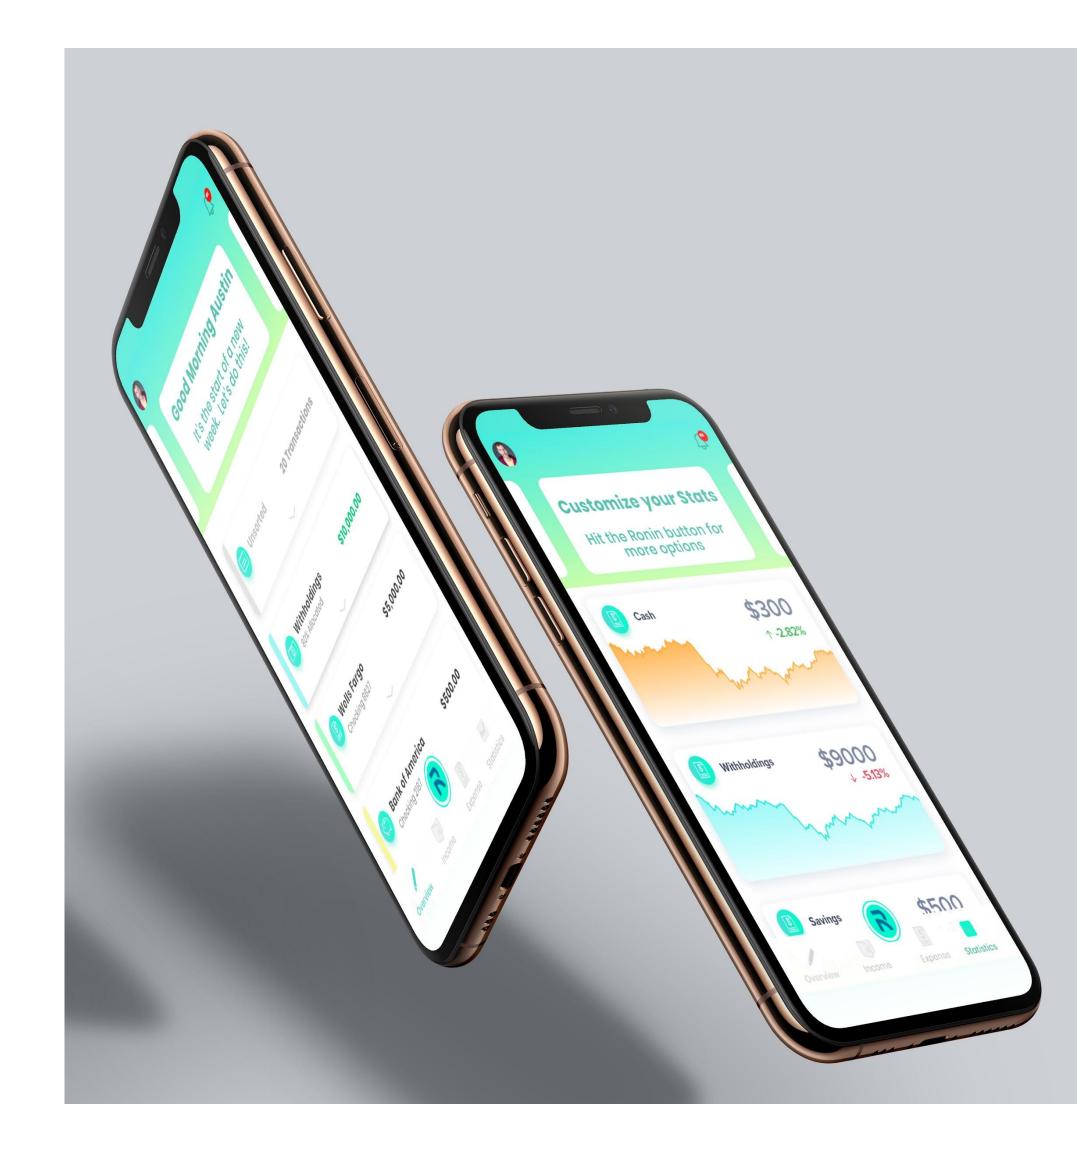

### Ronin

Hi Dev designed the logo, brand and UI/UX and then built the iOS app. Ronin allows independent contractors to log their income and automate their tax savings.

Hi Dev has successfully integrated Plaid (Visa) & Dwolla

#### **Finance Tracker**

View finances in multiple graphs and charts to make the information easily digestible at a glance