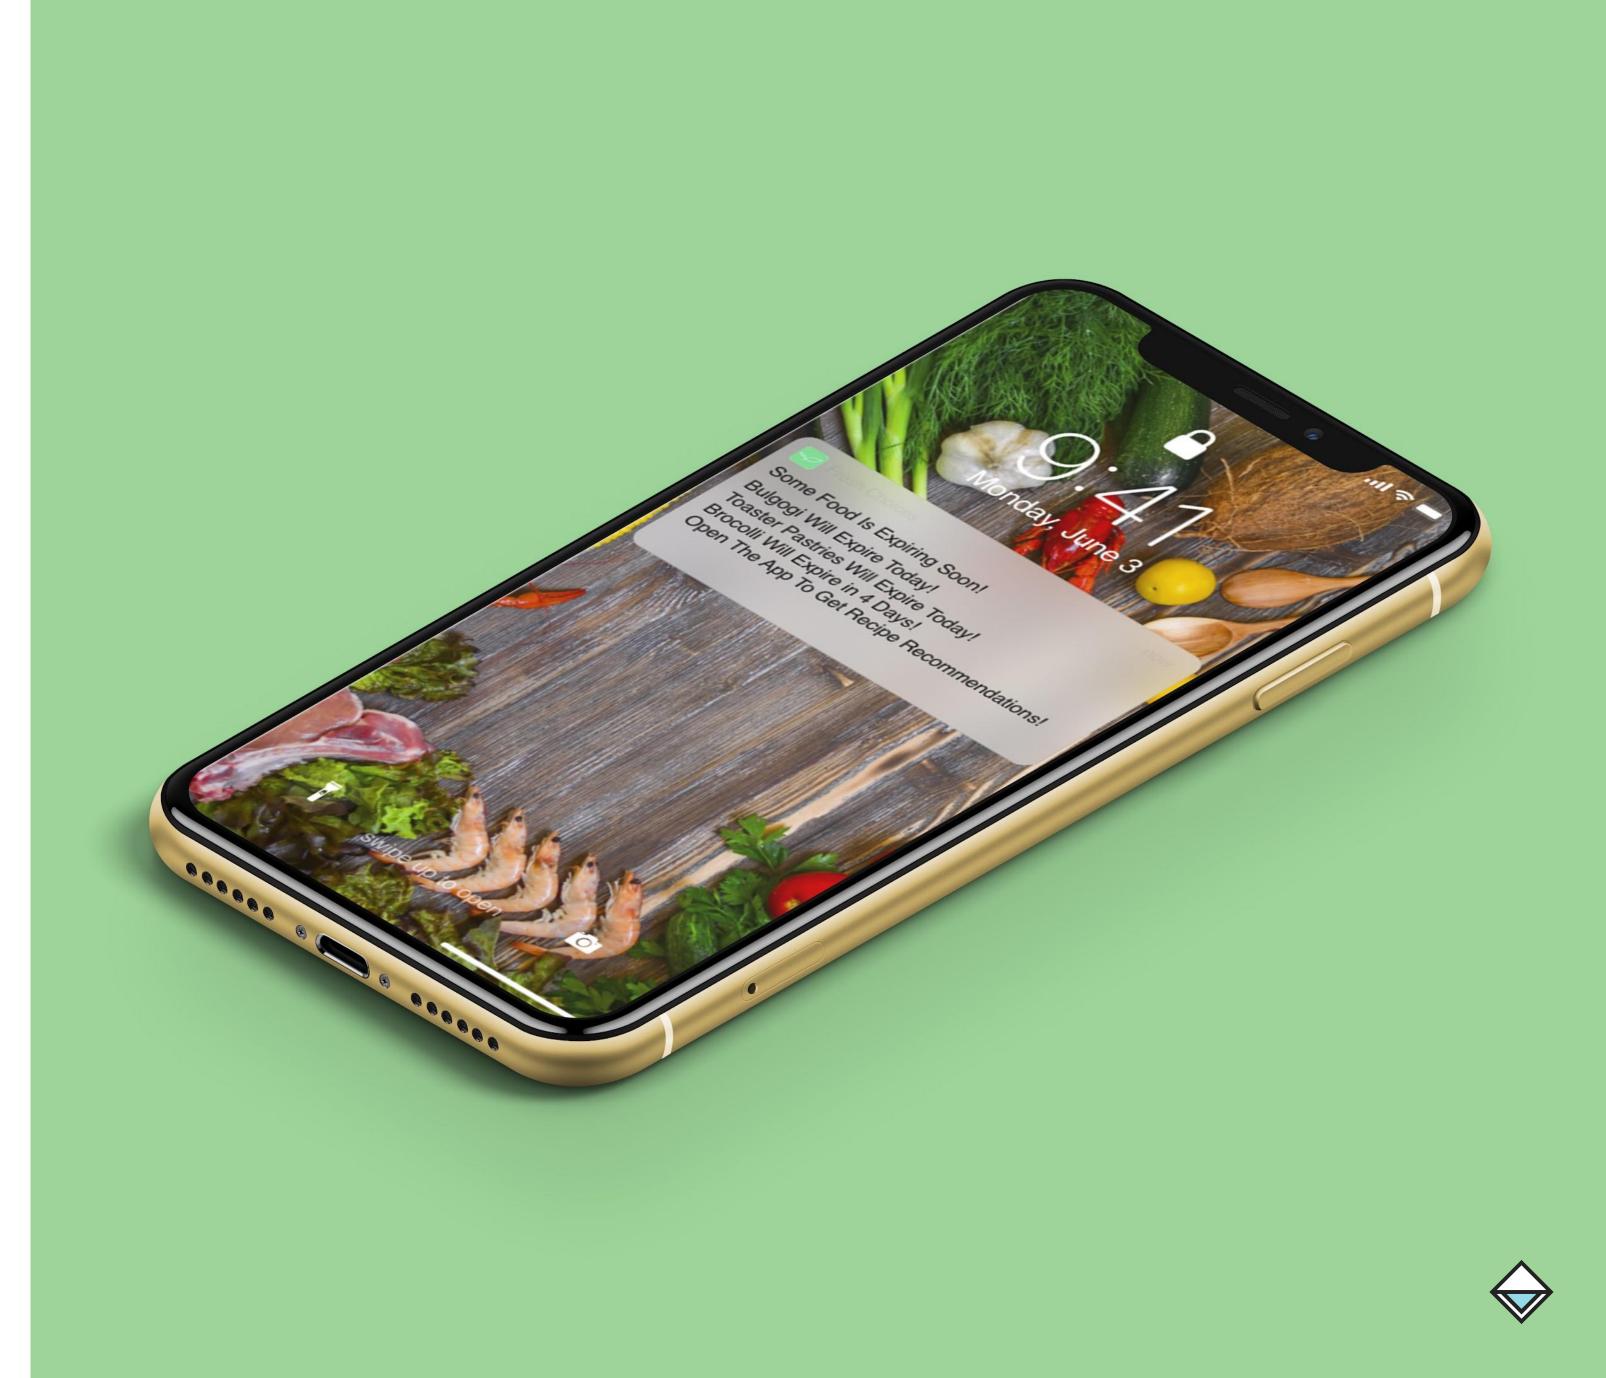

# **Fresh Choices**

Hi Dev designed the logo, brand and UI/UX. We built both the iOS and Android App. DB, infrastructure and hosting was all done with Google Firebase. The app allows users to view food items at all times and can be personalized to remind them of when food is about to expire.

# How it works

After grocery shopping, users input their items into the app. Simply type in a food product, a drop down will populate with commonly purchased items, and the expiration will automatically be calculated for the user.

### Features

Repository of all groceries, current and past

Set expirations for groceries.

Set reminders

Automatic push notifications for food expiring.

Store photos of all receipts

Hi Dev designed and developed D365 for iOS and Android. The app is a Linkedin / Instagram for Dentists to collaborate, showcase their work, share methodology and connect with other local dentists around them.