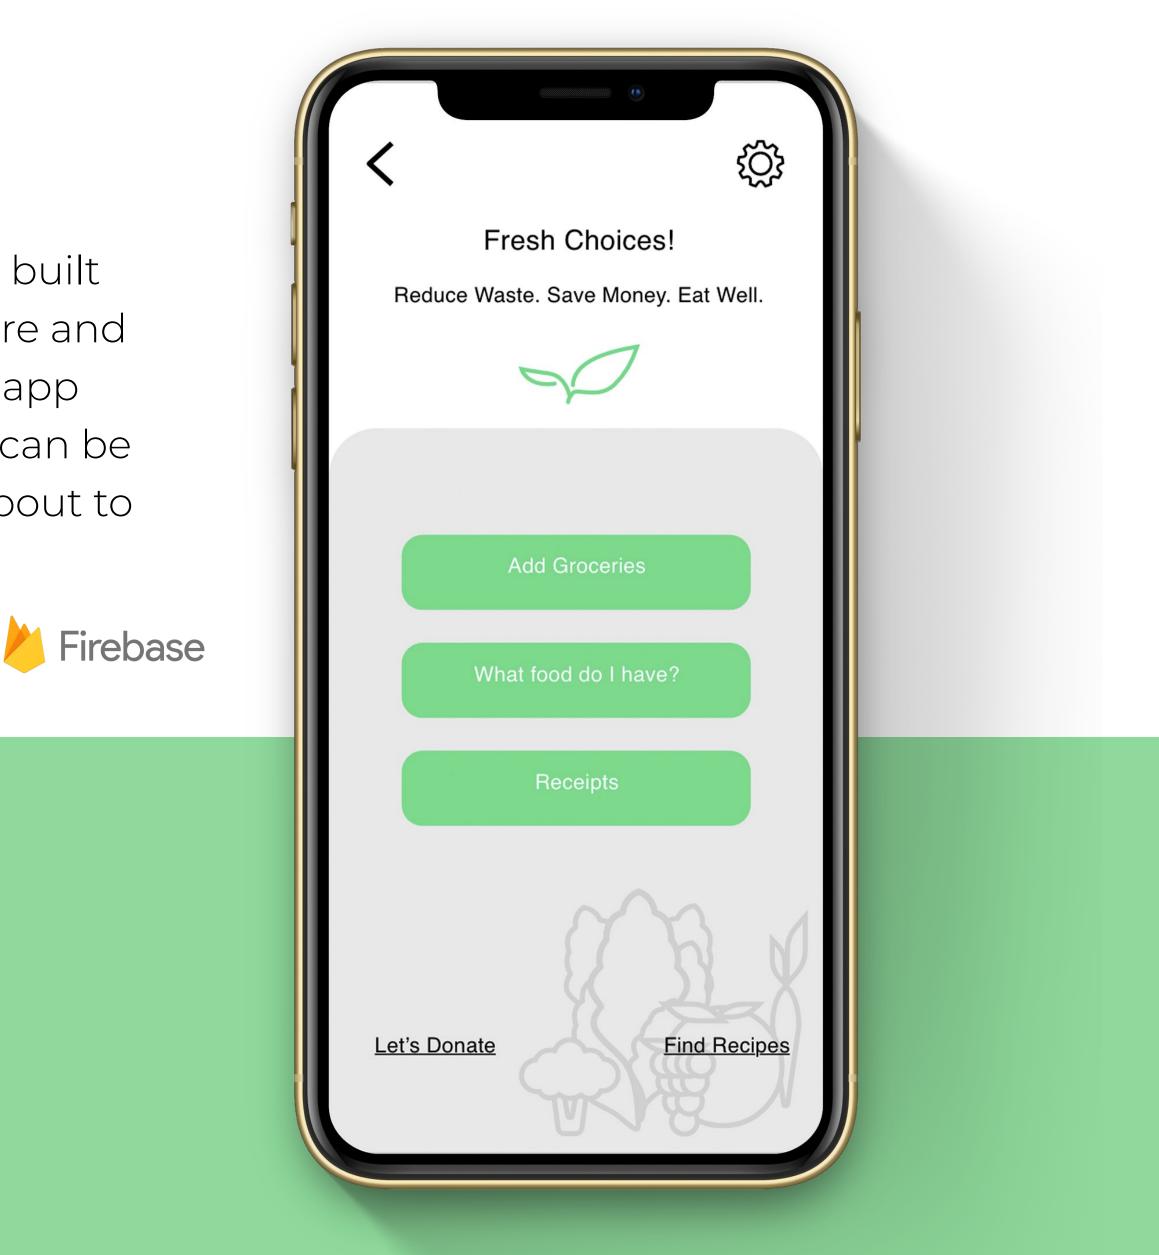

# **Fresh Choices**

Hi Dev designed the logo, brand and UI/UX. We built both the iOS and Android App. DB, infrastructure and hosting was all done with Google Firebase. The app allows users to view food items at all times and can be personalized to remind them of when food is about to expire.

# How it works

After grocery shopping, users input their items into the app. Simply type in a food product, a drop down will populate with commonly purchased items, and the expiration will automatically be calculated for the user.

### Features

Repository of all groceries, current and past

Set expirations for groceries.

Set reminders

Automatic push notifications for food expiring.

Store photos of all receipts

Hi Dev designed and developed D365 for iOS and Android. The app is a Linkedin / Instagram for Dentists to collaborate, showcase their work, share methodology and connect with other local dentists around them.