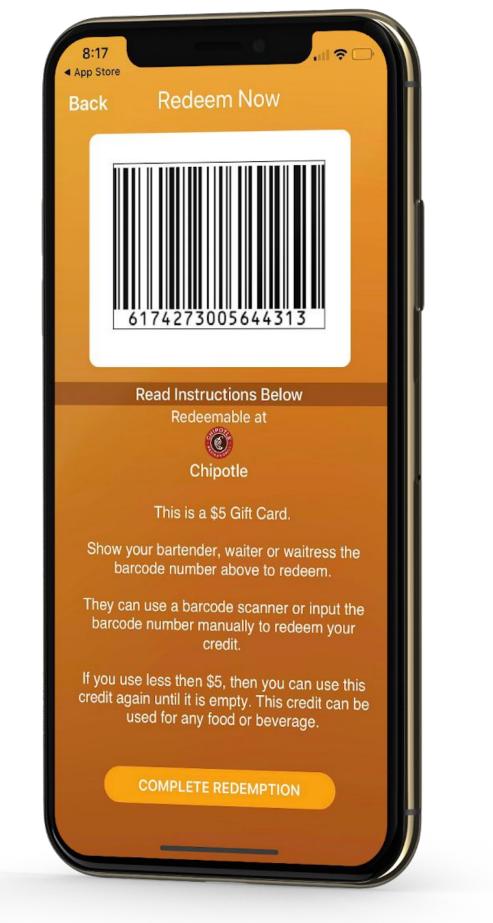

### BeerYou

Hi Dev designed the logo, brand and all the UI/UX. We built native iOS, Android apps and the website. BeerYou is the beer gifting app!

# How it works

Have a friend or colleague on the other side of the world? The other side of the country? The other side of the bar? Send a beer to them now! Your wonderfully benevolent gift of beer can be redeemed at over 20,000 locations.

### Features

ADD A FRIEND

TAP BEER

SEND BEER

BEER DELIVERED

It's that simple.