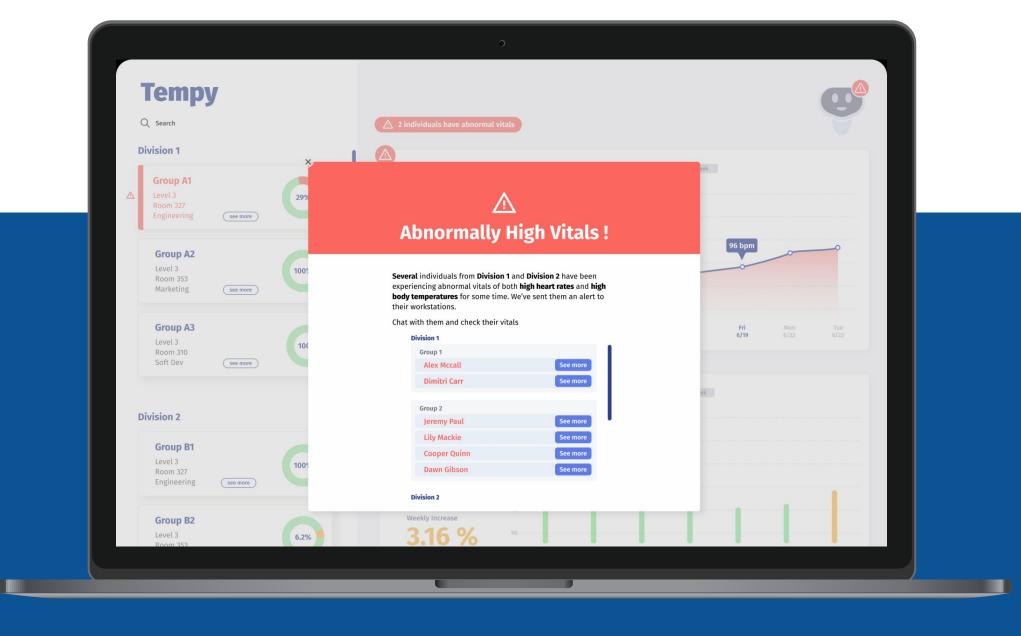

### Tempy

anomalies among groups of individuals. During times of the pandemic, the concept of Tempy was highly sought after to monitor the vitals of specific groups.

# Project Tempy integrates with medical hardware to track temperatures and heart rates to predict

### Data Projection

Tempy connects with hardware to display data based on temperature and heart rate. Fluctuations can raise warning flags and predict any possible issues.

| vision 1                  |          | Group Heart Rate      |               |             | 7 day 2     | week        |             |             |
|---------------------------|----------|-----------------------|---------------|-------------|-------------|-------------|-------------|-------------|
| Group A1<br>Level 3       |          | Current Group Average | Average heart | rate        | / day 2     | week        |             |             |
| Room 327<br>Engineering ( | see more | <b>99 bpm</b>         | 130           |             |             |             |             |             |
| Group A2                  |          | Group Weekly Average  | 110           |             |             |             | 96 bpm      |             |
| Level 3                   | 100%     | <b>94 bpm</b>         | 90            |             |             |             |             |             |
| Room 353<br>Marketing (   | see more | Weekly Change         | 70            |             |             |             |             |             |
|                           |          | <b>↑4.7 %</b>         | 50            |             |             |             |             |             |
| Group A3                  |          | 1 4.7 70              | Mon<br>6/15   | Tue<br>6/16 | Wed<br>6/17 | Thu<br>6/18 | Fri<br>6/19 | Mon<br>6/22 |
| Level 3<br>Room 310       | 100%     |                       |               |             |             |             |             |             |
| Soft Dev (                | see more |                       |               |             |             |             |             |             |
|                           |          | Body Temp             | Average Body  | Temp        | 7 day 2     | week        |             |             |
| vision 2                  |          | Current Group Average | 115           | Temp        |             |             |             |             |
| Cuerto D1                 |          | <b>98.2</b> °F        | 110           |             |             |             |             |             |
| Group B1<br>Level 3       | 100%     | Group Weekly Average  | 105           |             |             |             |             |             |
| Room 327<br>Engineering ( | see more |                       | 100           | 98.6 ° F    |             |             |             |             |
|                           |          | <b>30,</b> I          | 100           |             |             |             |             |             |