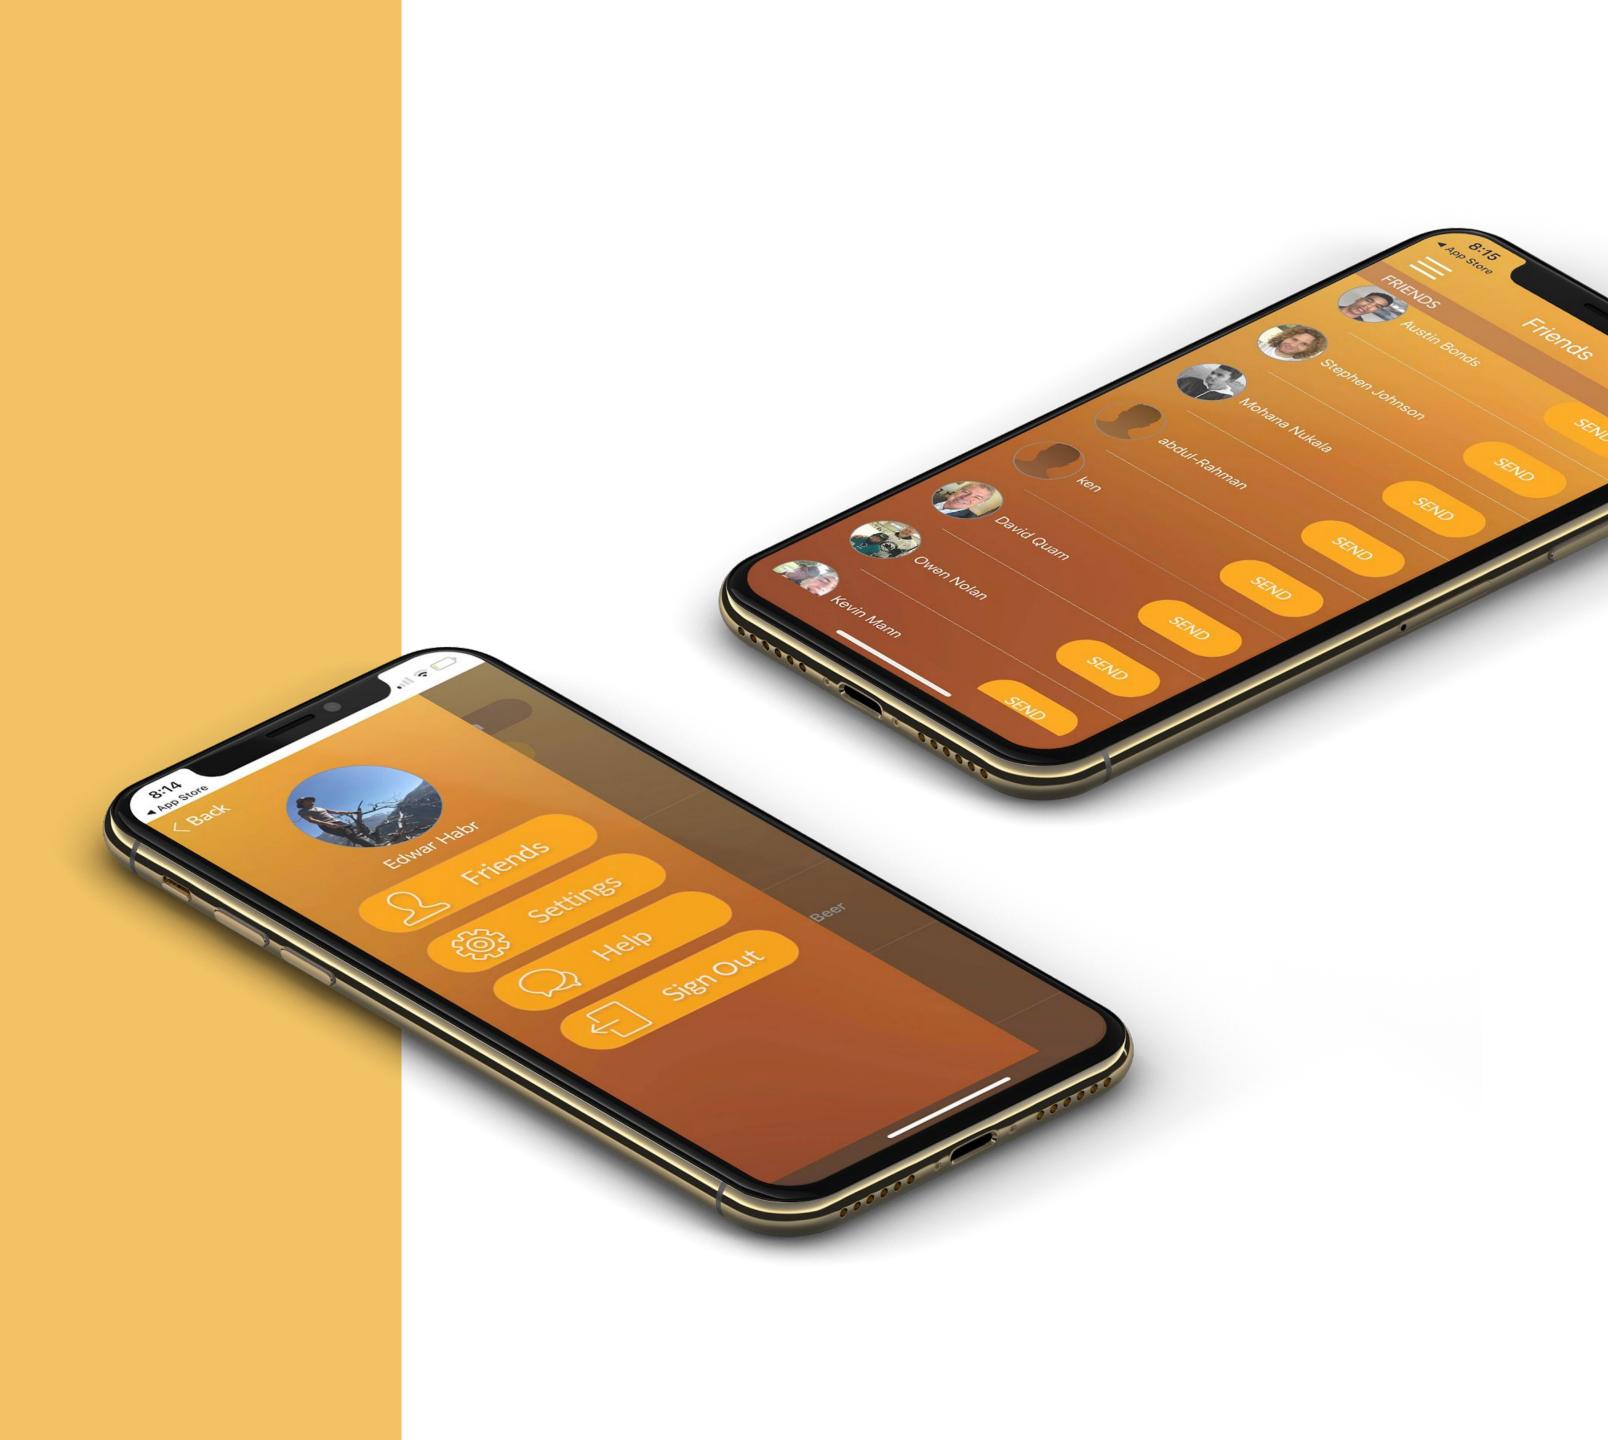

### BeerYou

Hi Dev designed the logo, brand and all the UI/UX. We built native iOS, Android apps and the website. BeerYou is the beer gifting app!

# How it works

Have a friend or colleague on the other side of the world? The other side of the country? The other side of the bar? Send a beer to them now! Your wonderfully benevolent gift of beer can be redeemed at over 20,000 locations.

### Features

ADD A FRIEND

TAP BEER

SEND BEER

BEER DELIVERED

It's that simple.