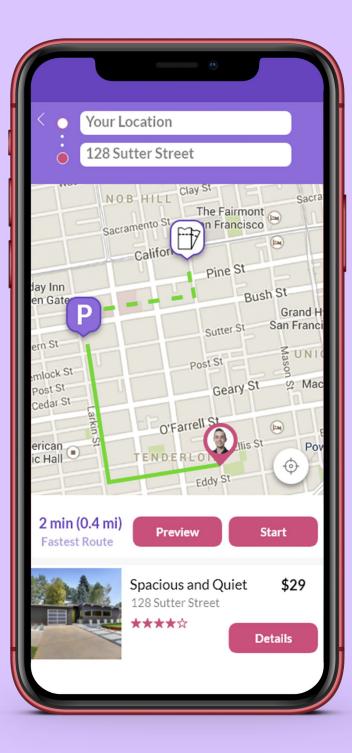

### **SpotWayz**

The "AirBnB for driveways." Hi Dev designed the logo, brand, UI/UX and built a prototype. SpotWayz opens up a new market for renting out driveways and open parking spots in private lots & residential properties.

**Community of Smart Parkers** 

|                  | •                                        |
|------------------|------------------------------------------|
| <                | ep 2, 12:00pm                            |
| Parker 🚺 Host    | Clay St<br>The Fairmont<br>San Francisop |
| Become a Host    | ia-St<br>Pine \$12                       |
| Account          | Bush St<br>G<br>gutter St Sar            |
| 戀 Settings       | \$38]                                    |
| 🛞 Invite Friends | Geary St                                 |
| 💭 Help           | arrell St<br>d Quiet<br>dway Ave         |
| ••• More         | 0 min Compact                            |
| ← Sign Out       | Cable Car Museu                          |
|                  | lessages Explore                         |
|                  |                                          |

# How it works

Users have the ability to host an empty driveway spot on their property and place it out for rent. Patrons of the app can rent spaces ahead of time to save time looking for spaces in busy areas