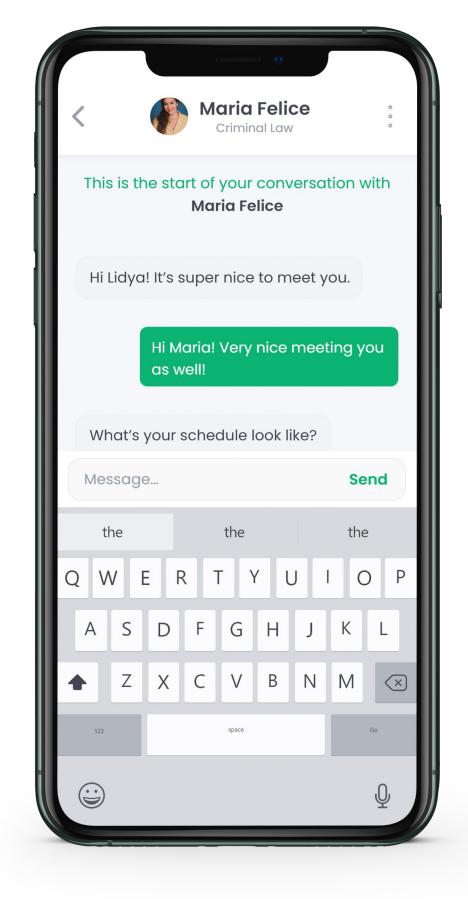

#### Get help when you need it

Find lawyers through the simple search function. Schedule a time to chat or use the Quick Connect feature to get advice instantly

#### Chat

Built in Video Chat for ease of communication