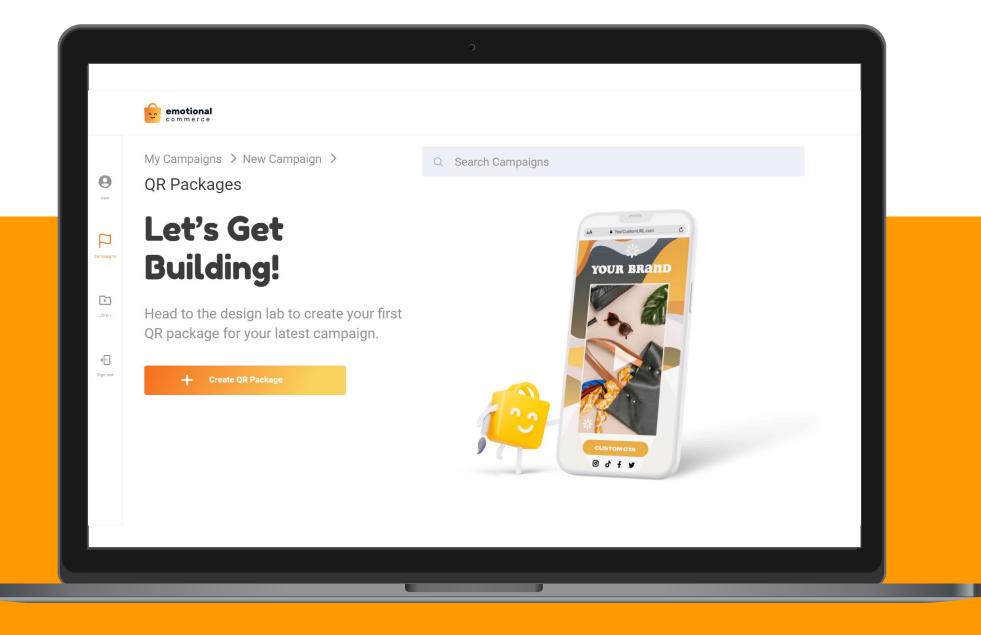

### **Emotional Commerce**

Emotional Commerce elevates business to consumer relations and allows brands to directly communicate with their customers when they purchase their products. Businesses can design and implement a special QR code to send a message to their clients. The use of QR codes allows businesses to get creative in directing consumers to specially created sites to promote themselves post purchase.

### **Communicate With Emotion**

Emotional Commerce puts the power of communication back into the hands of the brand. Extend the customer experience beyond the purchase of a product and tailor advertisements for your key demographics.

- Custom QR creation using intuitive web tools
- Analytics for performance tracking
- Custom Themes and landing pages