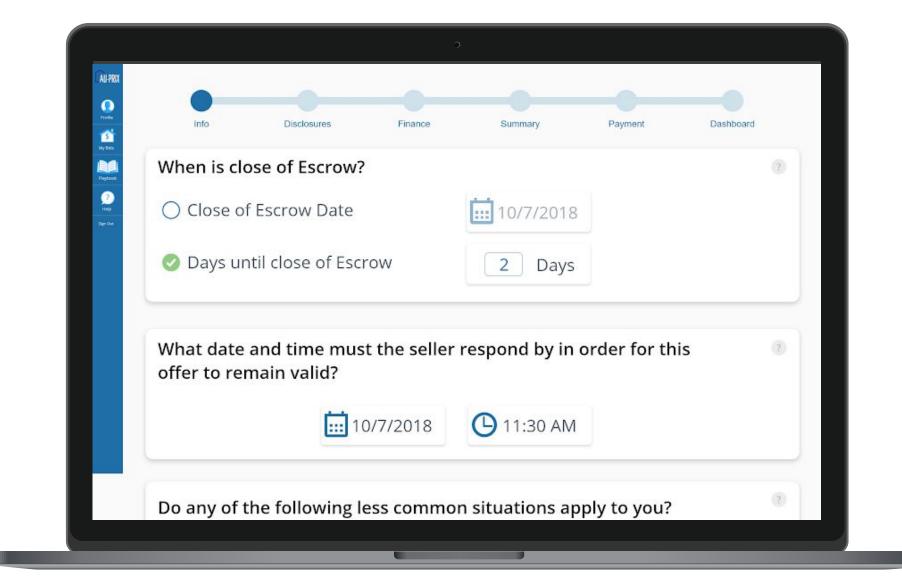

Our team designs the UI/UX and builds the applications, which are either Android or Microsoft based. Request to see our demo.

In partnership with Au-Prix, we built a website that allows home buyers to buy a house online without a real estate agent, thus saving users 2% on average.

#### How Au-Prix Adds Value to a Home Offer

Au-Prix adds 2%\* more value to any home offer instantly. Au-Prix guides buyers through the real estate purchase process, from searching for a home to getting the keys, without the cost of an expensive real estate agent.

#### Step 1

#### **Find Your Dream Home**

Use Au-Prix to search for your dream home from anywhere. Connect directly with the seller's agent, schedule private tours, and request property details with the click of a button.

#### Step 2

#### Use Au-Prix to Create your Offer

Answer simple questions to create your custom real estate offer. Upload any necessary documents and then sign your offer using Docusign.

#### Step 3

#### Submit and Track your Offer

Electronically submit your signed offer directly to the seller's agent. Au-Prix then guides you through negotiations by allowing you to create counteroffers until all terms are just right.

If your offer is accepted, Au-Prix walks you through the entire escrow process providing digital tools and step-by-step guides for nearly any scenario.