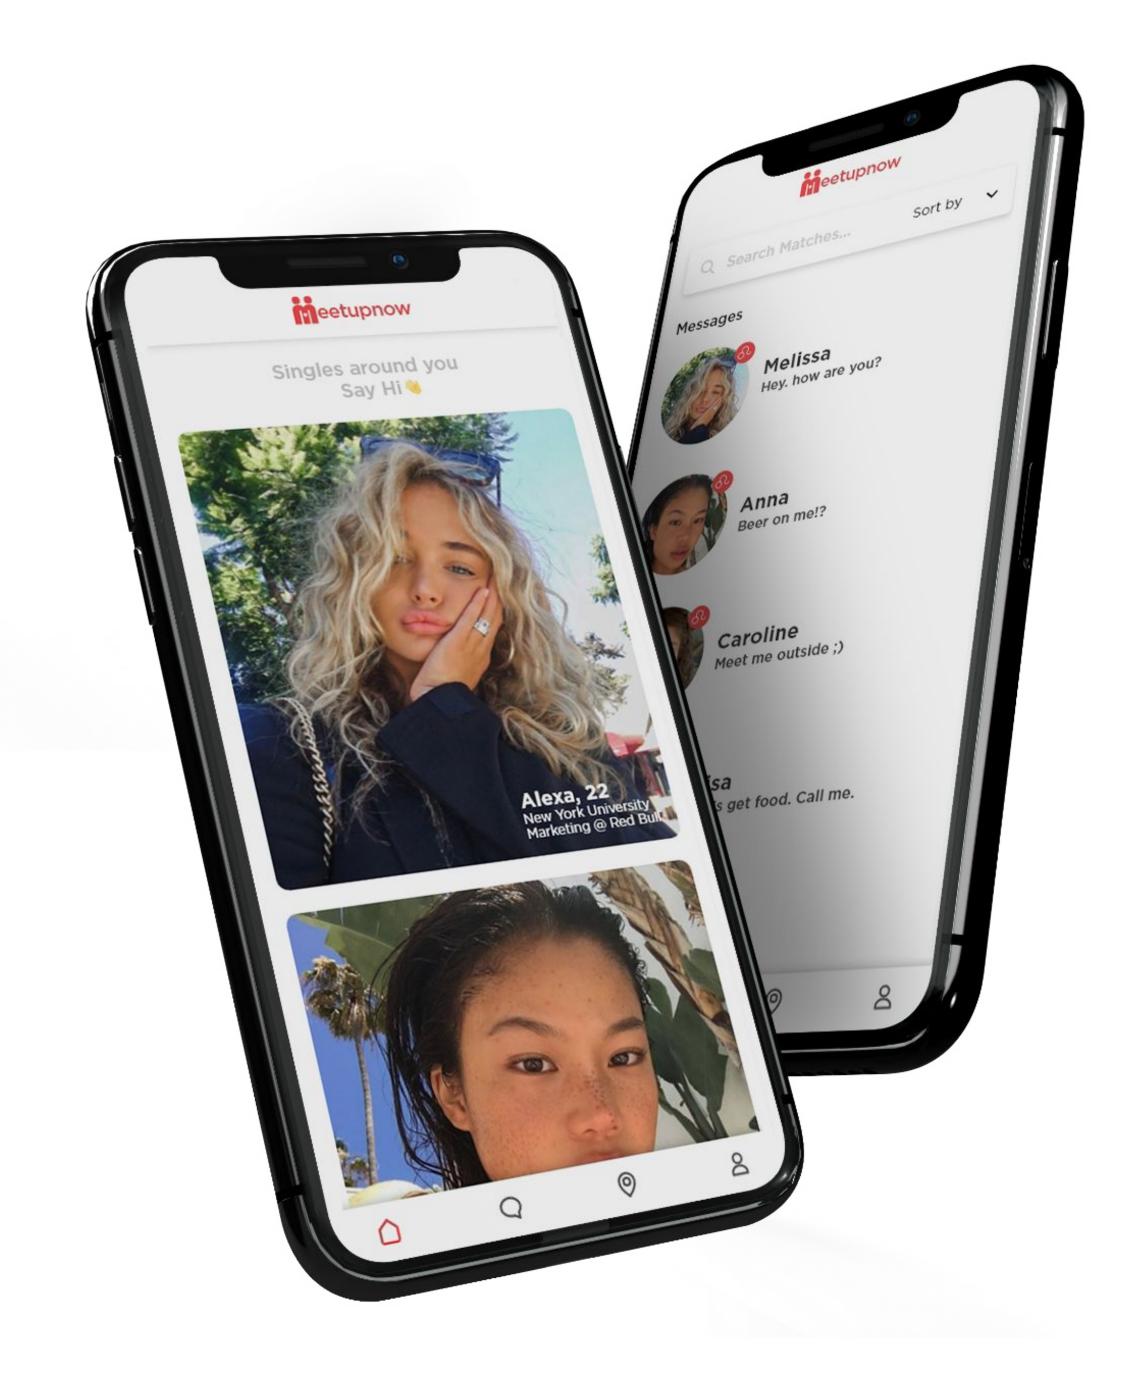

## MeetUp Now

Meet Up Now reinvents the social dating world by allowing users to connect instantly with each other nearby. Users can avoid guessing games and see instantly who is open to meeting new people.

- Heat map of local singles around you
- Instant Messaging
- No waiting, no swiping
- Go to <u>www.meetupnow.com</u> to learn more

- Profile
- Messaging
- Map Search
- Blocking
- Real-Time location based singles around you