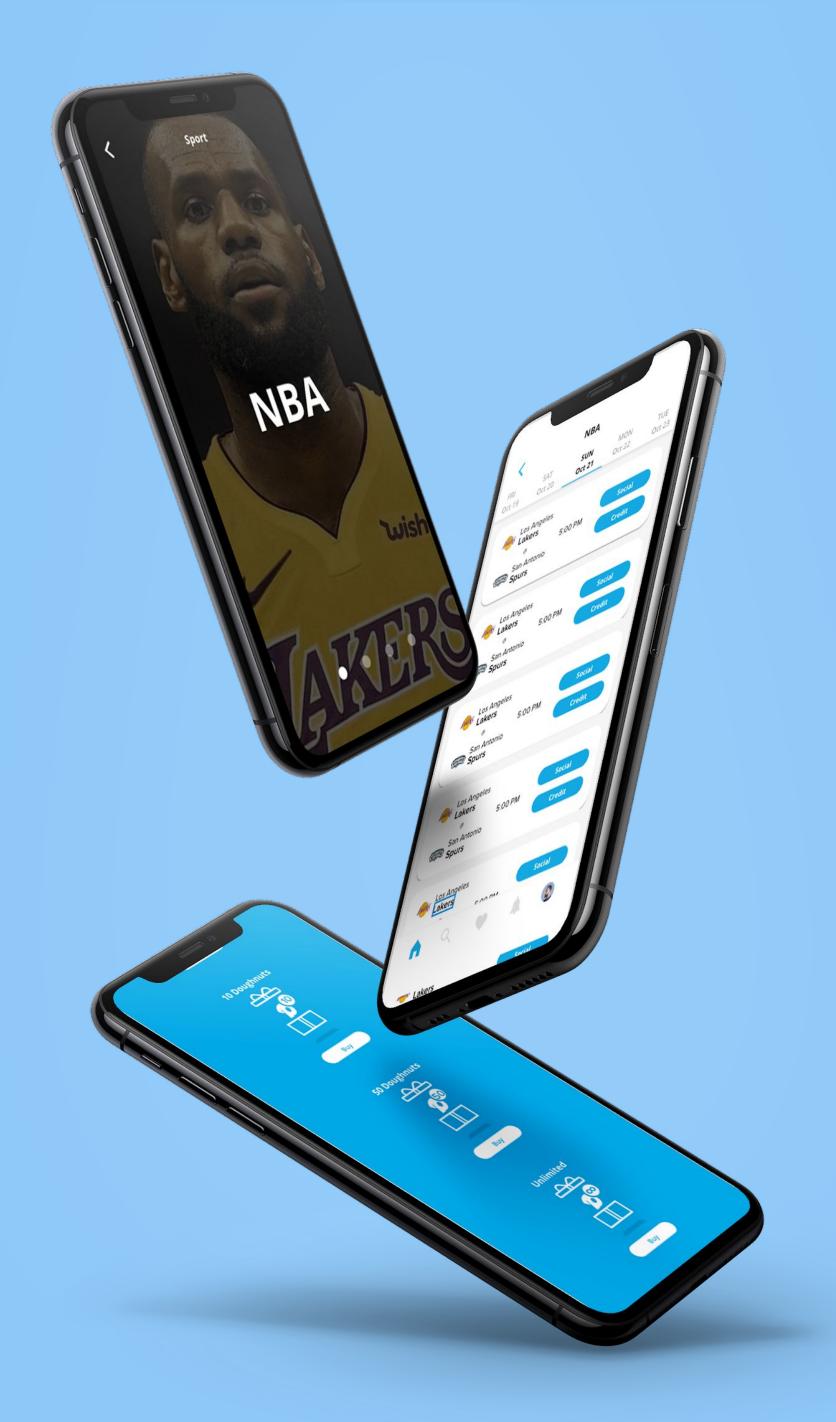

# Doughnut

Hi Dev designed the logo, brand and UI/UX. We built both the iOS and Android app using Microsoft's Xamarin. The platform utilizes many API calls and can handle hundreds of thousands of users since we are using AWS on the back-end.

# How it works

Users can challenge their friends by choosing the team who is going to win the live game. Who ever wins the game also wins (takes) the other persons Doughnuts. Doughnuts can the be redeemed for gift cards and donations to charities.

#### **Real-Time Game Feed**

We integrated with multiple sport feed APIs to pull real-time games and present them on the app.

#### **Peer to Peer Challenging**

Live social interaction between users during the game. A new experience to enjoy with friends while watching the game.