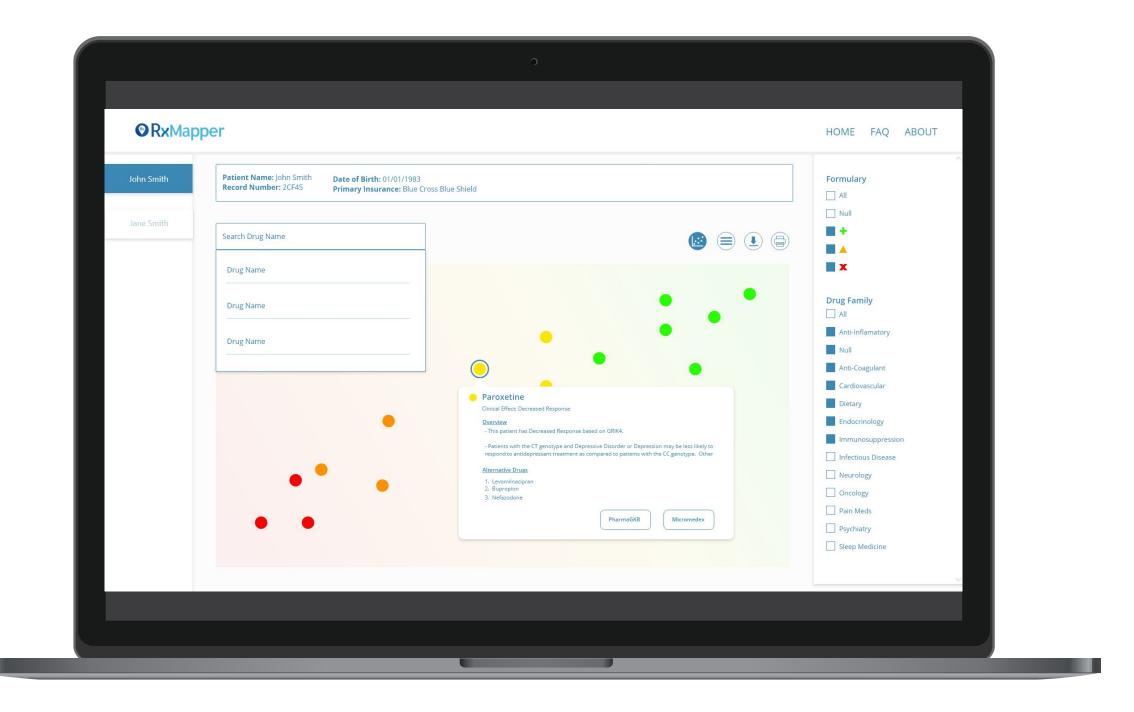

### RxMapper

gives users the ability to predict adverse drug effects based on their own DNA (Genomics).

### RxMapper & Mayo Clinic partnered with Hi Dev to design the logo, UI/UX and build a website that

#### Order a Kit

Users order a test kit through the RxMapper website and are able to send their DNA samples back for testing.

After receiving results, their data is visualized on a custom and interactable graph, which we designed and built.

#### Dynamic Data

Data and plot points update based on user's selections

#### Visualization

Easy to digest visualization of genomic information

#### Filter

Choose specific drug types and filter custom preferences