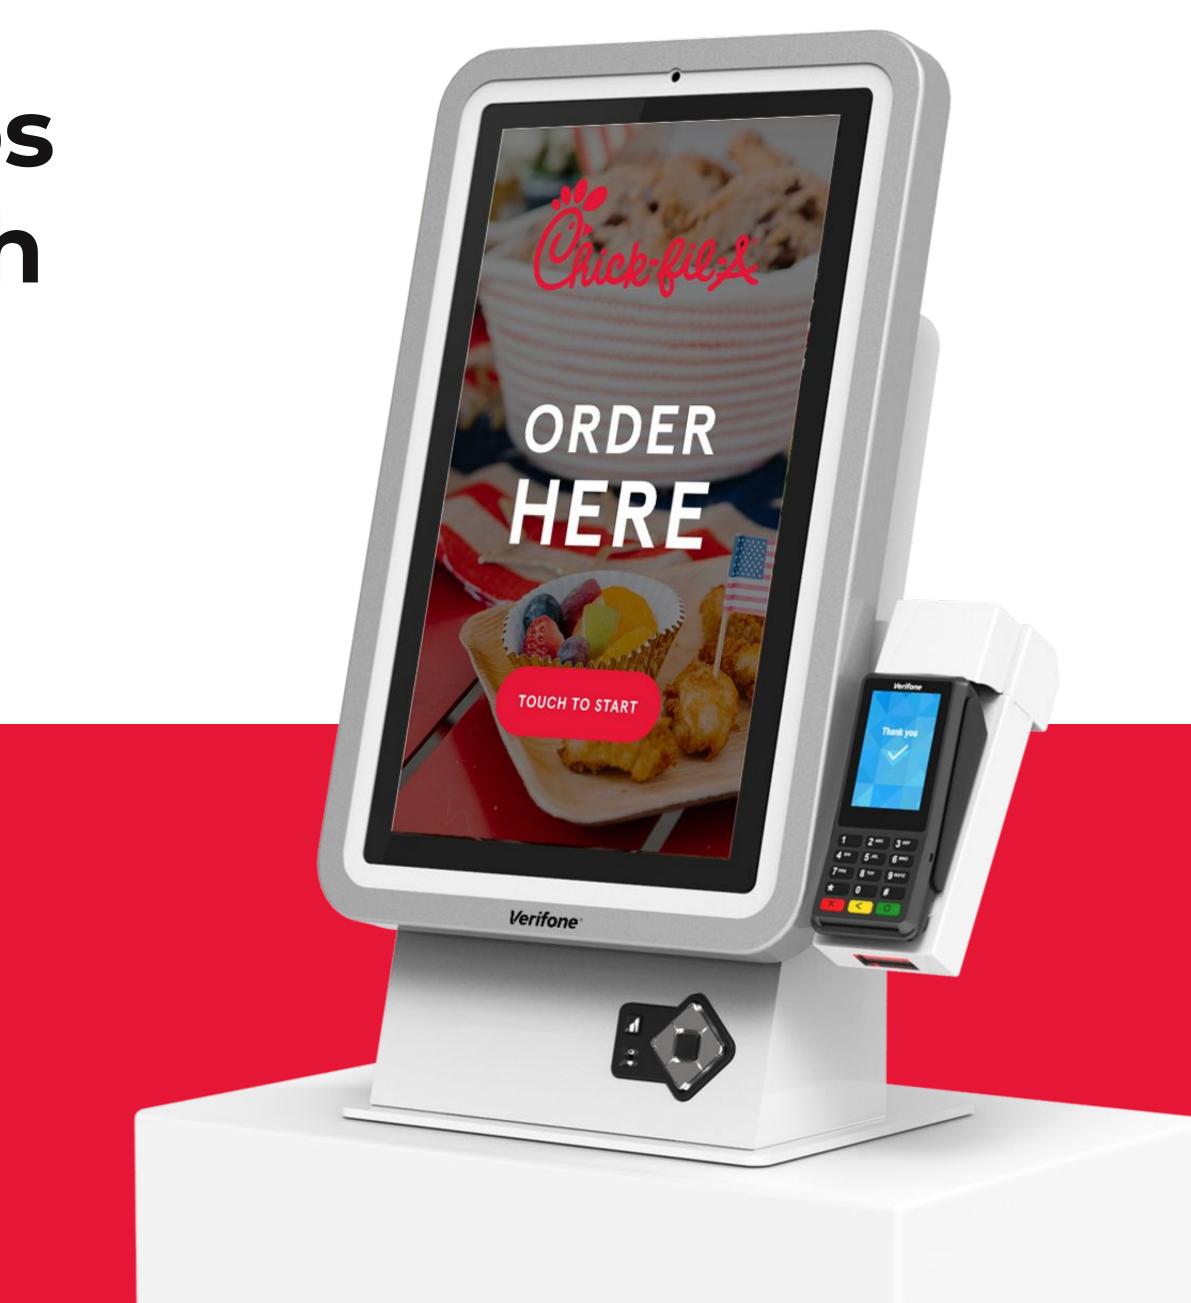

### Custom Kiosk Apps in partnership with

# **Verifone**®

### We design and build Kiosk apps across all the Verifone devices

## **Custom Design and Development**

Hi Dev is in partnership with Verifone developing custom kiosk applications for their customers.

We built one of the first kiosk prototypes for Chik-Fil-A.

Verifone

:0