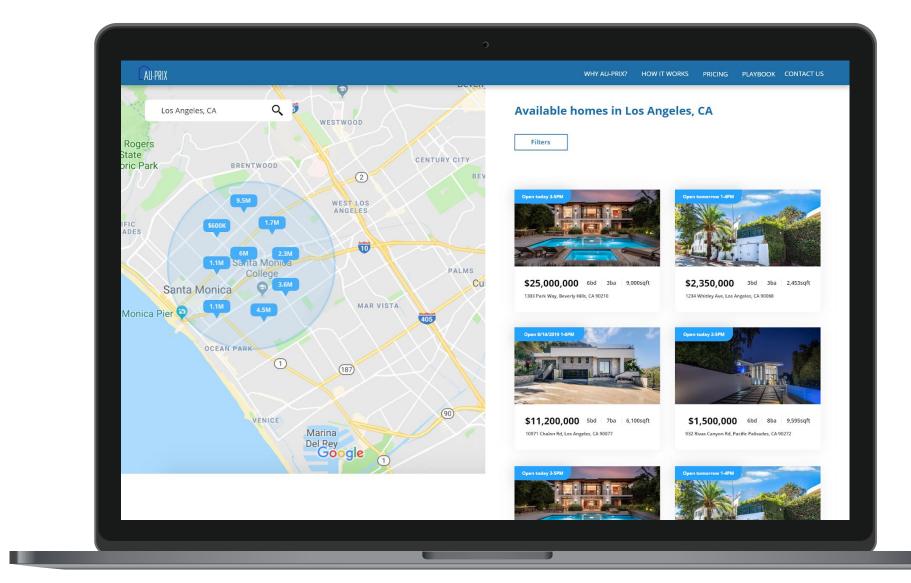

### Browse for properties with a robust search engine

Hi Dev is partners with CRMLS and we have successfully integrated MLS systems into websites like Au-Prix. All contracts in Au-Prix are integrated with DocuSign for secure, credible and safe e-signatures.

### Simplify the purchase process with step by step guidance