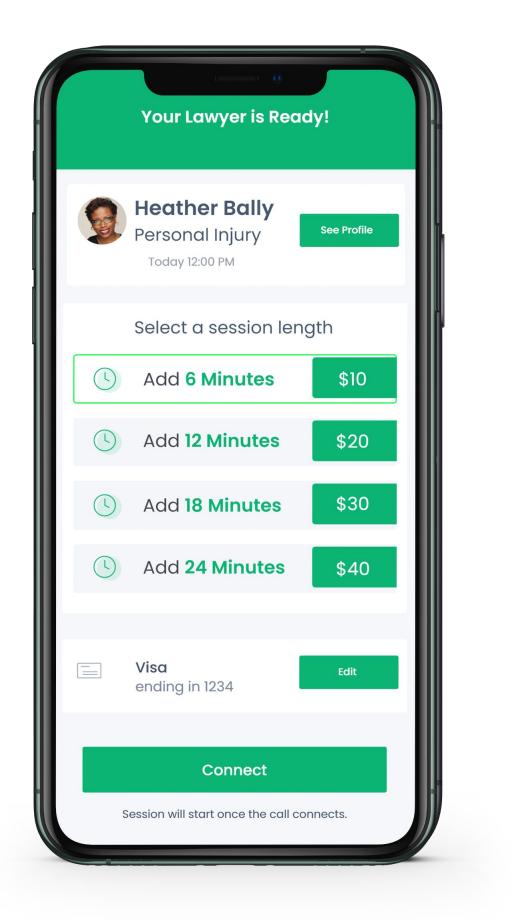

#### Get help when you need it

Find lawyers through the simple search function. Schedule a time to chat or use the Quick Connect feature to get advice instantly

#### Chat

Built in Video Chat for ease of communication