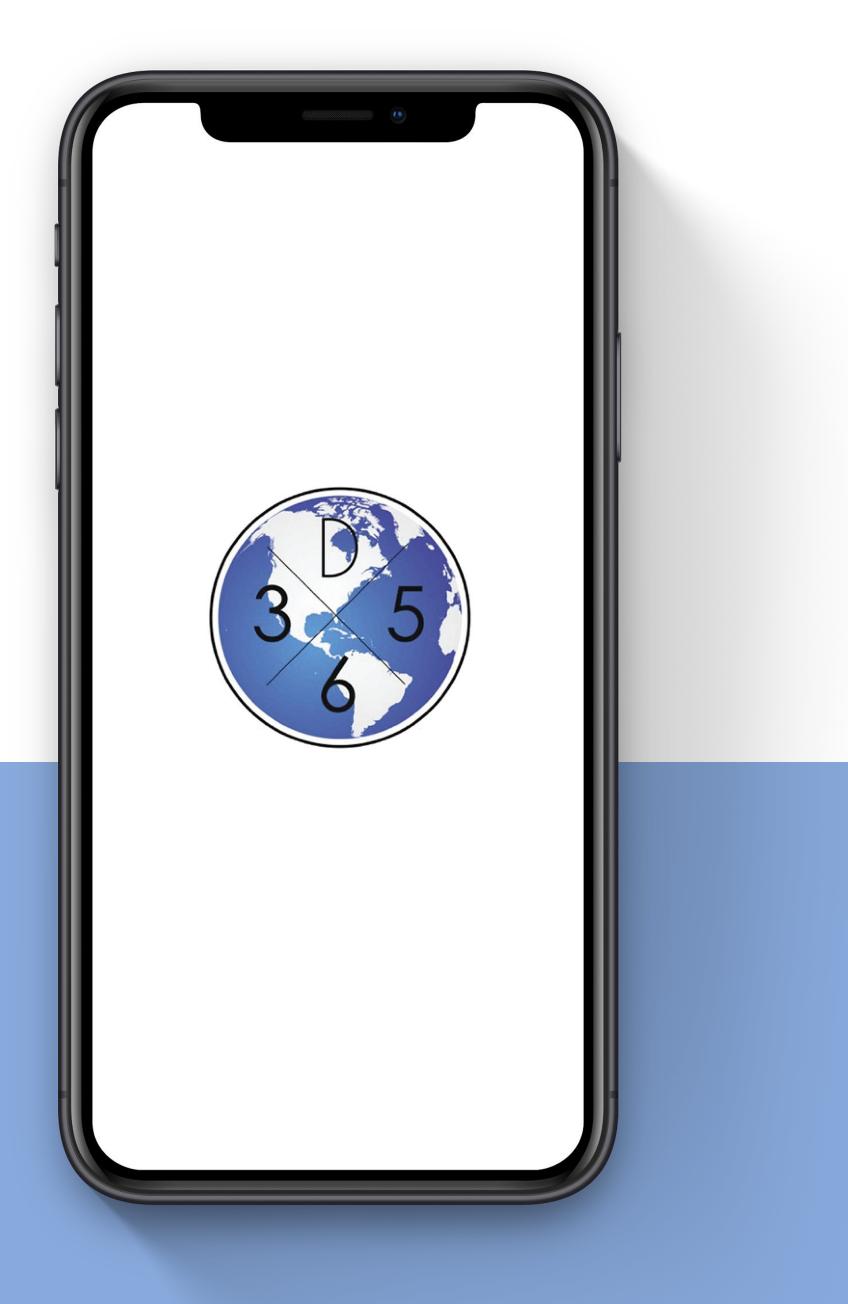

### Features

Repository of all groceries, current and past

Set expirations for groceries.

Set reminders

Automatic push notifications for food expiring.

Store photos of all receipts

Hi Dev designed and developed D365 for iOS and Android. The app is a Linkedin / Instagram for Dentists to collaborate, showcase their work, share methodology and connect with other local dentists around them.

# How it works?

The app includes many features such as liking and commenting on posts, private messaging, map functionality for finding other local dentists around them, activity monitoring, and most important, the ability to upload and document their work.

### Features

Post and share your work just like Instagram.

### Find and connect with local dentists on the map.