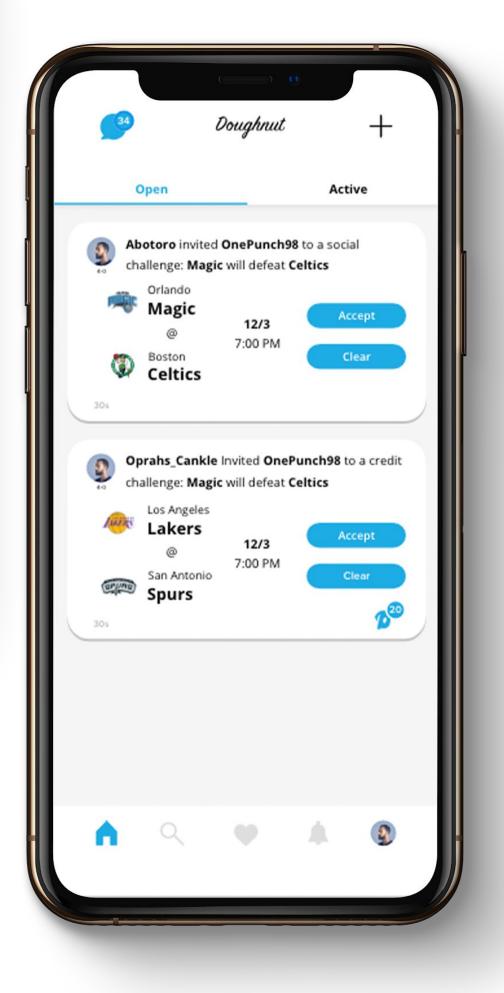

# Doughnut

Hi Dev designed the logo, brand and UI/UX. We built both the iOS and Android app using Microsoft's Xamarin. The platform utilizes many API calls and can handle hundreds of thousands of users since we are using AWS on the back-end.

# How it works

Users can challenge their friends by choosing the team who is going to win the live game. Who ever wins the game also wins (takes) the other persons Doughnuts. Doughnuts can the be redeemed for gift cards and donations to charities.

#### **Real-Time Game Feed**

We integrated with multiple sport feed APIs to pull real-time games and present them on the app.

#### **Peer to Peer Challenging**

Live social interaction between users during the game. A new experience to enjoy with friends while watching the game.