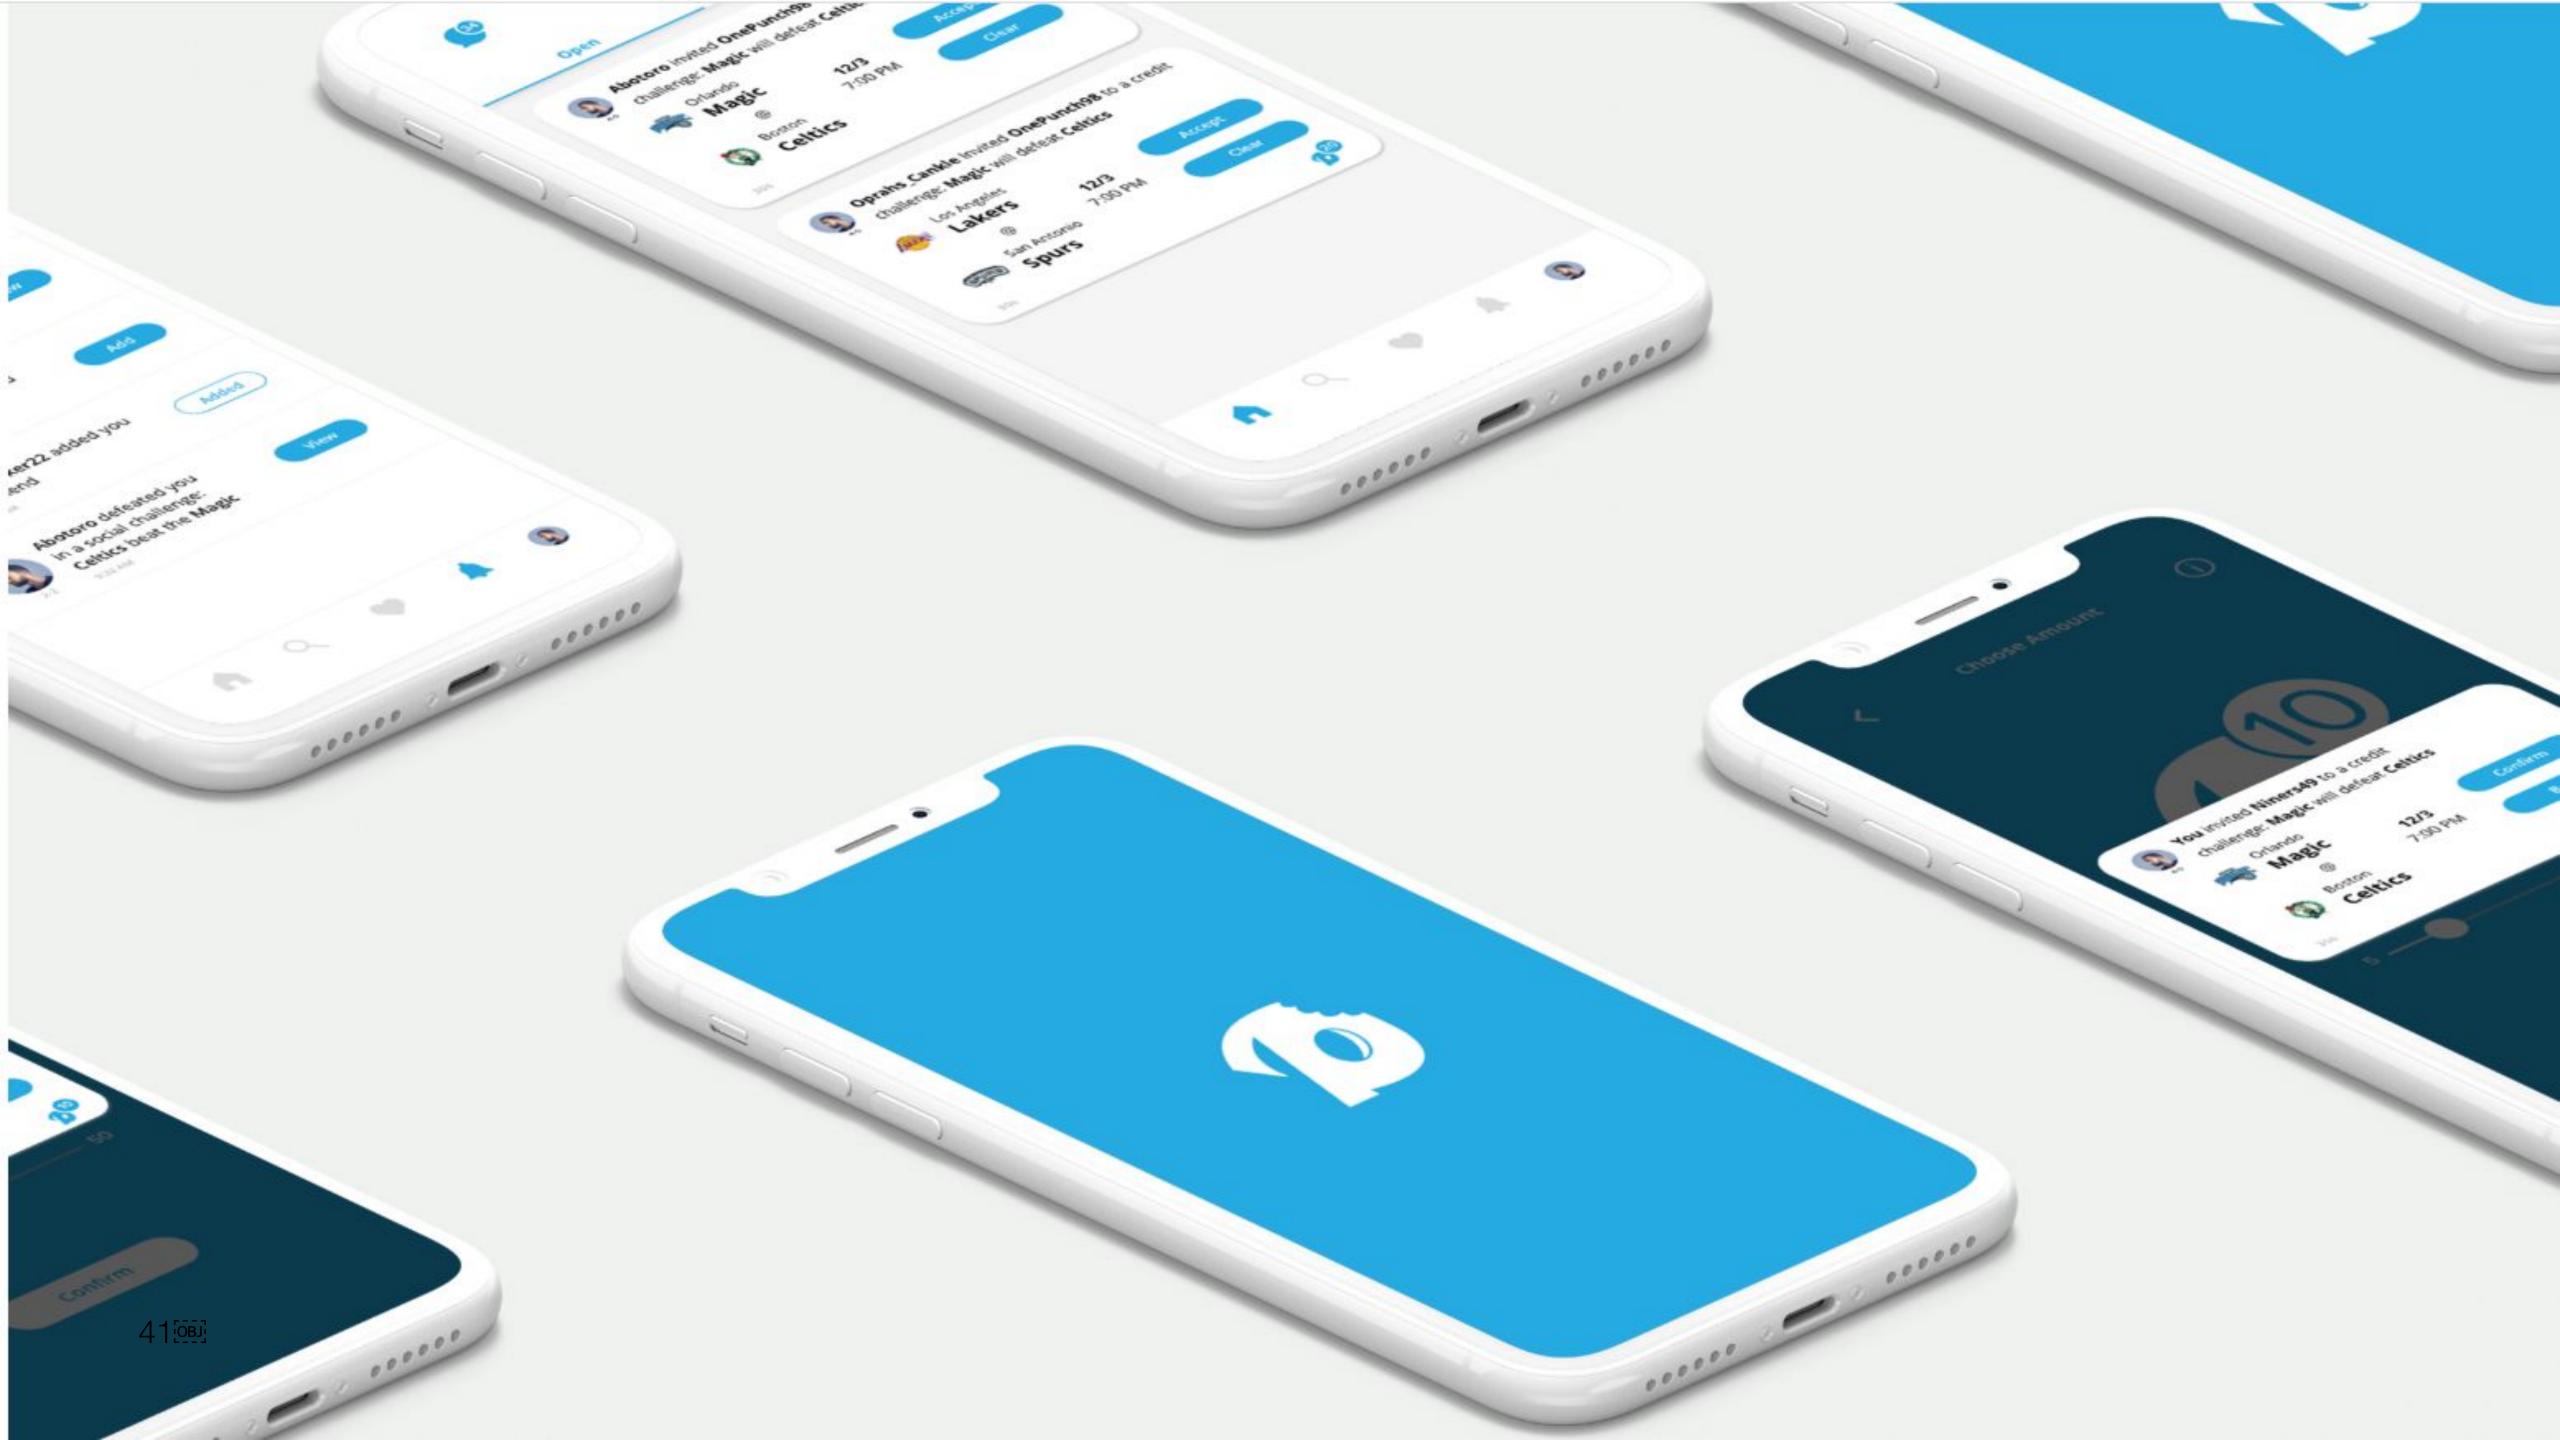

# How it works

Users can challenge their friends by choosing the team who is going to win the live game. Who ever wins the game also wins (takes) the other persons Doughnuts. Doughnuts can the be redeemed for gift cards and donations to charities.

#### **Real-Time Game Feed**

We integrated with multiple sport feed APIs to pull real-time games and present them on the app.

#### **Peer to Peer Challenging**

Live social interaction between users during the game. A new experience to enjoy with friends while watching the game.