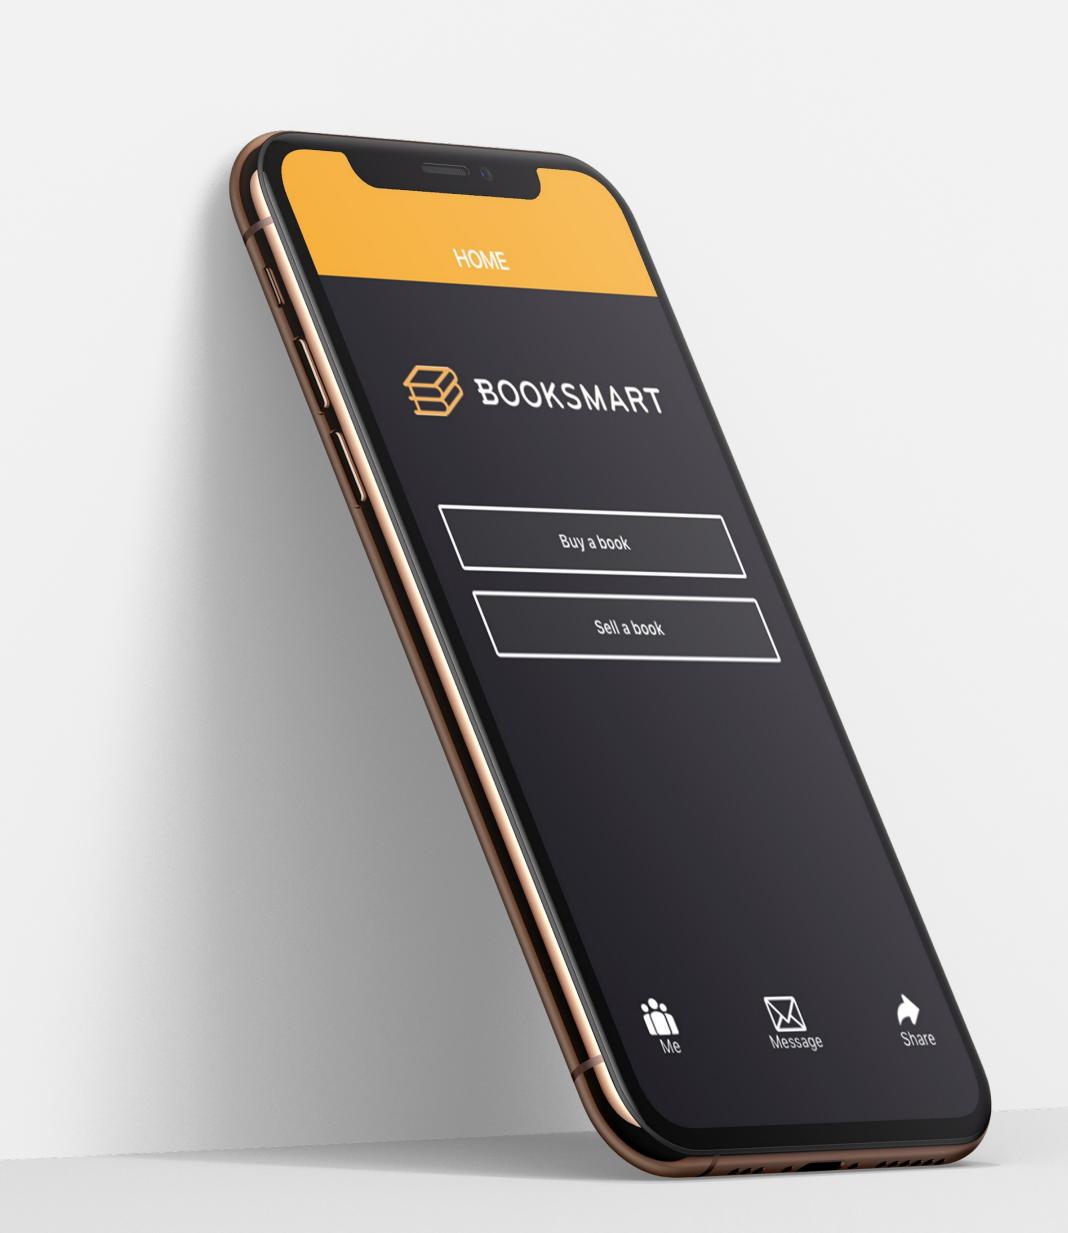

### Booksmart

Hi Dev designed the logo, brand and all the UI/UX. We built native iOS and Android apps, the website and mobile web app. We pull data from over 10,000,000 books worldwide.

# How it works

Upload textbooks for sale in seconds

Compare prices from students on campus and the best online prices for new, used, rental and e-textbooks

Direct message students on campus to meet and transact

Sell your old textbooks in seconds

### More about Booksmart

Giving students access to local marketplaces builds a sense of community on their campuses.

Booksmart is designed to help students manage their textbook libraries and be more efficient with buying and selling their used textbooks.