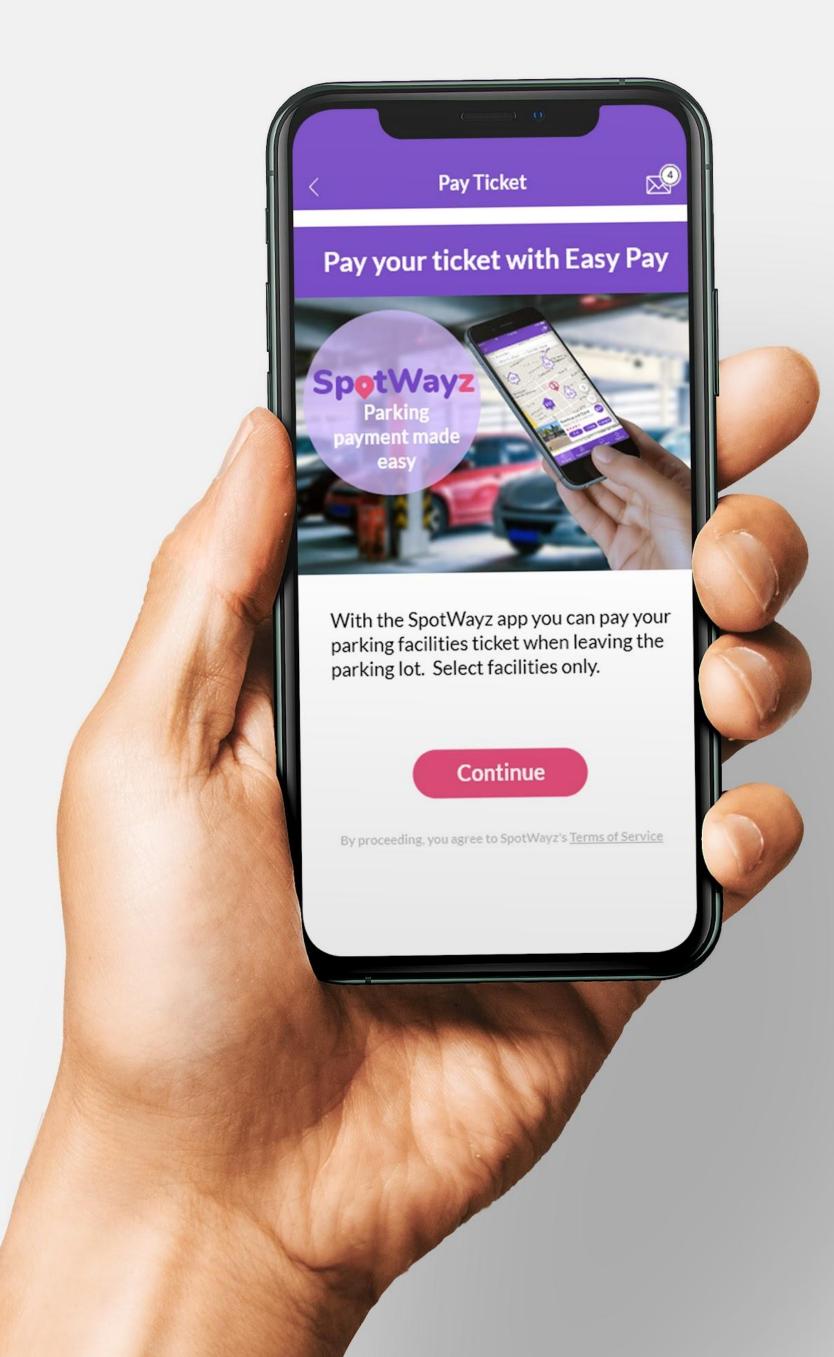

# Easy Pay

Easy Pay is a custom payment system that allows users to pay for parking facilities right from their mobile device