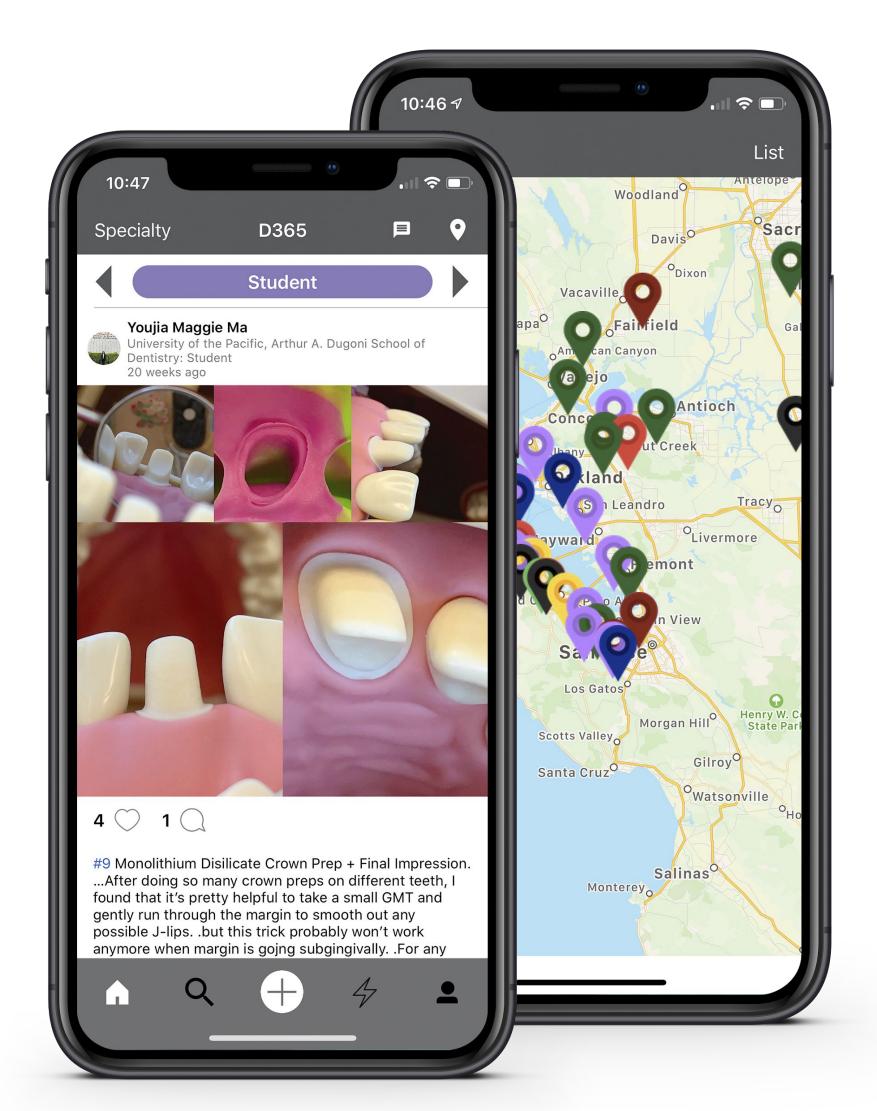

### Features

Repository of all groceries, current and past

Set expirations for groceries.

Set reminders

Automatic push notifications for food expiring.

Store photos of all receipts

Hi Dev designed and developed D365 for iOS and Android. The app is a Linkedin / Instagram for Dentists to collaborate, showcase their work, share methodology and connect with other local dentists around them.

# How it works?

The app includes many features such as liking and commenting on posts, private messaging, map functionality for finding other local dentists around them, activity monitoring, and most important, the ability to upload and document their work.

### Features

Post and share your work just like Instagram.

### Find and connect with local dentists on the map.